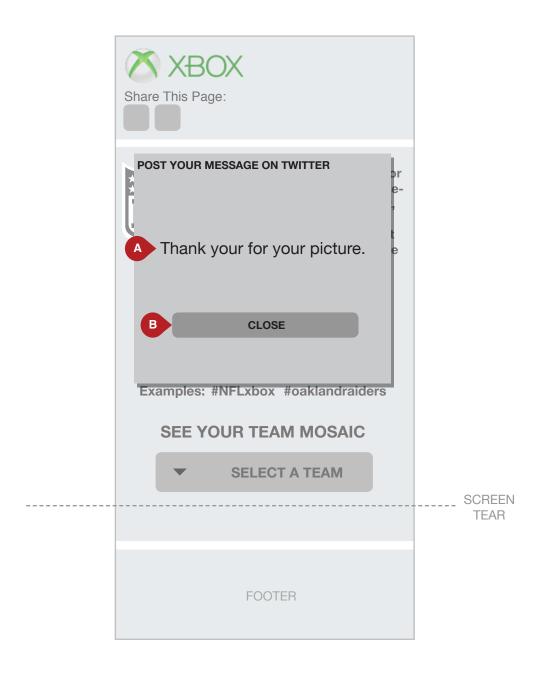

SCREEN DESCRIPTION: A thank you pop up is shown to indicate success in posting.

**A. COPY** This is the thank you copy.

**B. CLOSE BUTTON**This button closes the popup window.

| THANK YOU WINDOW (MOBILE)                    |         |
|----------------------------------------------|---------|
| User Experience and Information Architecture | 10      |
| File: AZB_NFLMosaic_UI_V1                    | v 1.0   |
| Last Modified: 09/04/14                      | 9 of 11 |