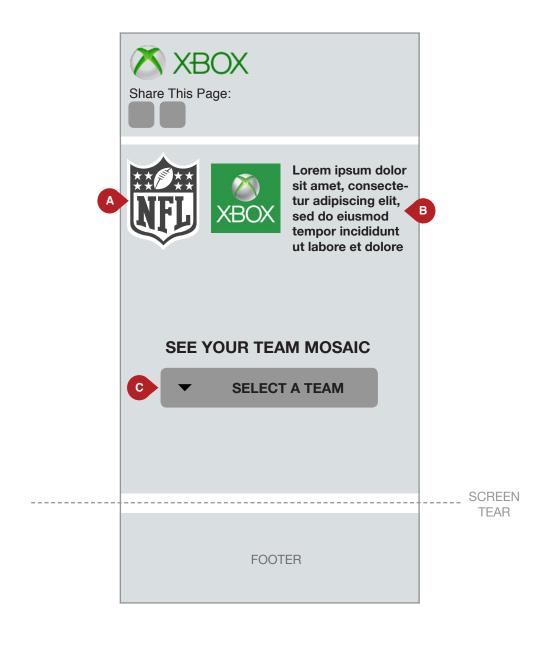

SCREEN DESCRIPTION: The promotion will be responsive on mobile (if the site is mobile responsive), allowing for the same user experience.

**A. LOGO**This is the logo/branding for Sunset Overdrive.

#### **B. DESCRIPTIVE COPY**

This is all of the pertinent information concerning the promotion. This will include instructions, rewards and

# C. TEAM SELECT WHEEL SELECT BUTTON

This button opens a mobile scroll through the teams and navigates the user to the specified mosaic image. The team names are indicated alphabetically.

| POST PROMOTION INDEX PAGE (MOBILE)           |          |
|----------------------------------------------|----------|
| User Experience and Information Architecture | 10       |
| File: AZB_NFLMosaic_UI_V1                    | v 1.0    |
| Last Modified: 09/04/14                      | 11 of 11 |