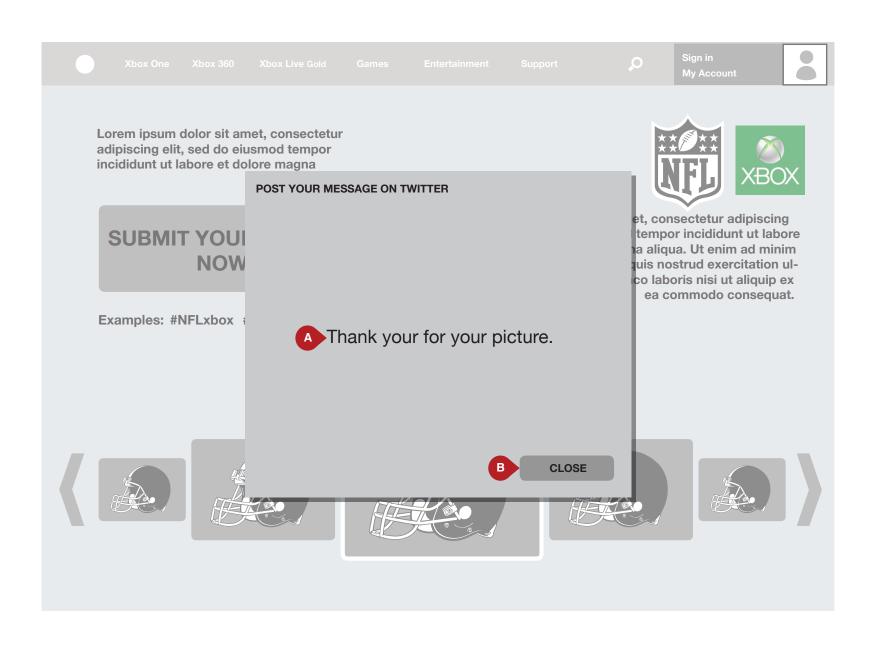

SCREEN DESCRIPTION: A thank you pop up is shown to indicate success in posting.

**A. COPY** This is the thank you copy.

# B. CLOSE BUTTON

This button closes the popup window.

| THANK YOU WINDOW                             |         |
|----------------------------------------------|---------|
| User Experience and Information Architecture |         |
| File: AZB NFLMosaic UI V1                    | v 1.0   |
|                                              | 4 of 11 |
| Last Modified: 09/04/14                      | 4 01 11 |