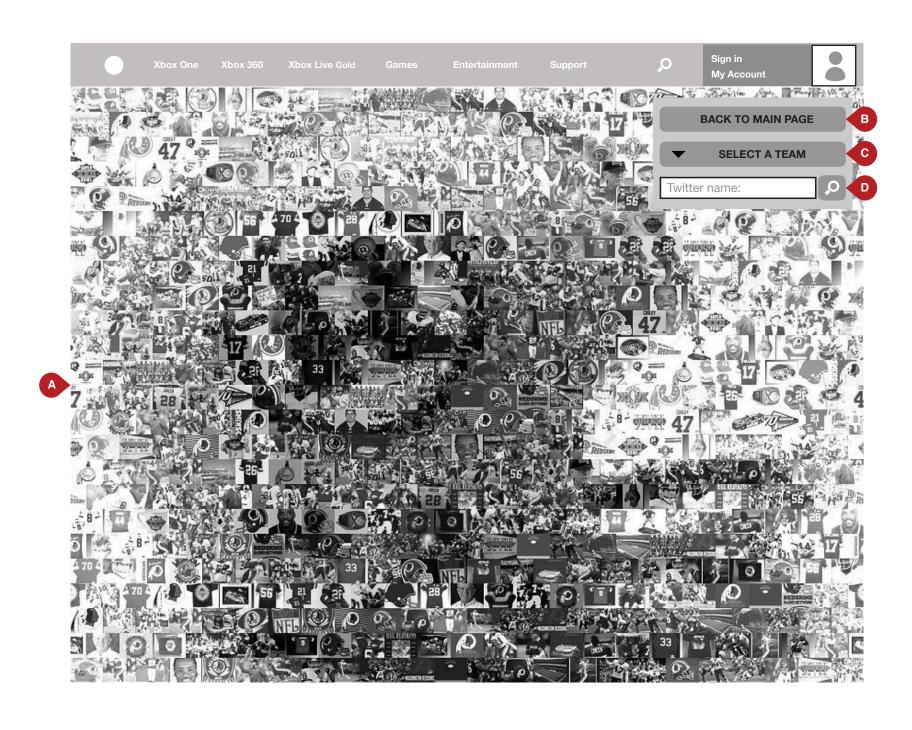

SCREEN DESCRIPTION: This is an example of a mosaic image.

**A. MOSAIC IMAGE**This image consists of images of users who have tweeted their image.

B. BACK TO MAIN PAGE
This button navigates the user to the promotions index page.

C. SELECT TEAM PULL-DOWN
This pull-down allows users to select other teams alphabetically.

# D. USER SEARCH

This search function allows users to find themselves in the mosaic. (TBD)

| MOSAIC IMAGE                                 |         |
|----------------------------------------------|---------|
| User Experience and Information Architecture | 1.0     |
| File: AZB_NFLMosaic_UI_V1                    | v 1.0   |
| Last Modified: 09/04/14                      | 5 of 11 |