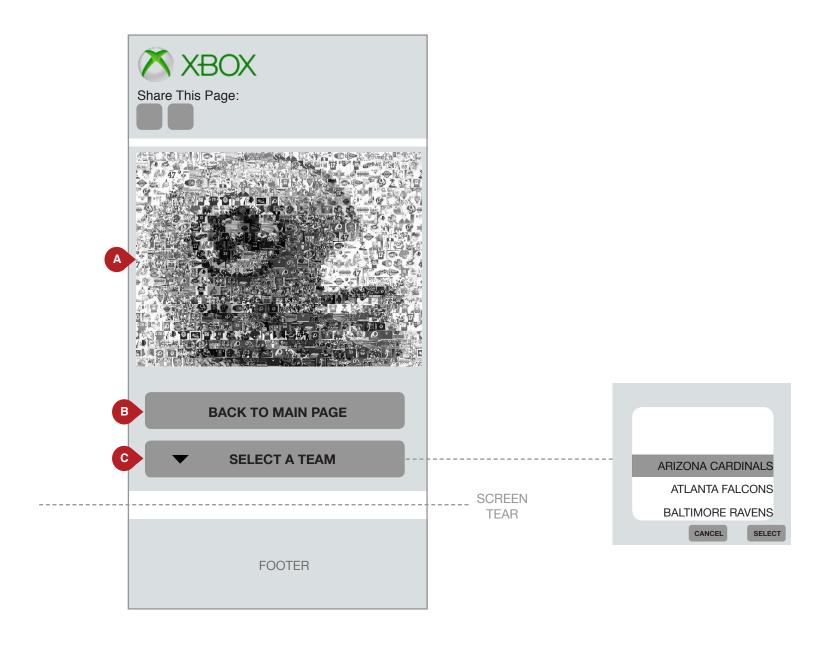

SCREEN DESCRIPTION: This is an example of a mosaic image.

A. MOSAIC IMAGE
This image consists of images of users who have tweeted their image. This will be a pre-generated image due to mobile limitations.

# B. BACK TO MAIN PAGE

This button navigates the user to the promotions index page.

# C. TEAM SELECT WHEEL SELECT BUTTON

This button opens a mobile scroll through the teams and navigates the user to the specified mosaic image. The team names are indicated alphabetically.

| MOSAIC IMAGE (MOBILE)                        |          |
|----------------------------------------------|----------|
| User Experience and Information Architecture | 1.0      |
| File: AZB_NFLMosaic_UI_V1                    | v 1.0    |
| Last Modified: 09/04/14                      | 10 of 11 |