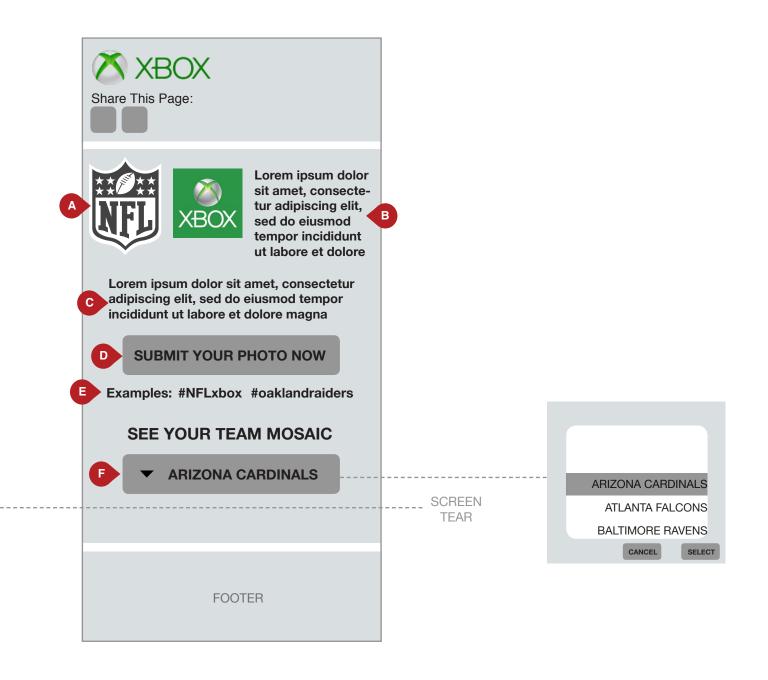

SCREEN DESCRIPTION: The NFL Fan Mosaic allows fans to add their images via Twitter to a mosaic image of the football helmet of their favorite team.

### A. LOGOS

These are the logos associated with this promotion.

**B. DESCRIPTIVE COPY**This is the copy describing the promotion.

### C. USAGE COPY

This is the description of how to add an image.

#### D. SUBMIT YOUR PHOTO NOW BUTTON

This button opens the Twitter window that allows the user to add their picture.

### E. HASHTAG EXAMPLE COPY

These are examples of the hashtags that users can add to their tweets.

### F. TEAM SELECT WHEEL SELECT BUTTON

This button opens a mobile scroll through the teams and navigates the user to the specified mosaic image. The team names are indicated alphabetically.

| INDEX PAGE (MOBILE)                          |         |
|----------------------------------------------|---------|
| User Experience and Information Architecture | 4.0     |
| File: AZB_NFLMosaic_UI_V1                    | v 1.0   |
| Last Modified: 09/04/14                      | 7 of 11 |