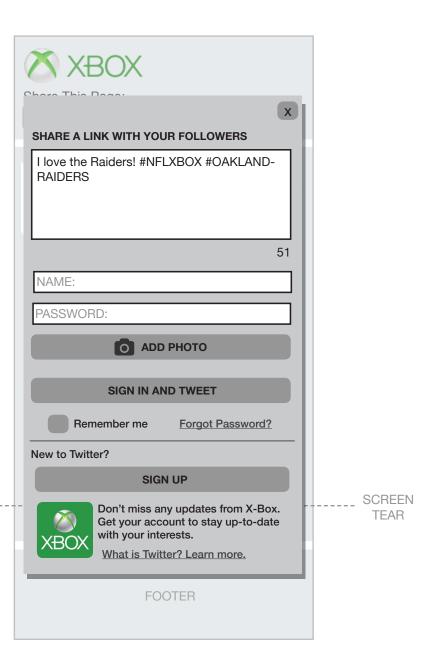

SCREEN DESCRIPTION: The promotion will be responsive on mobile (if the site is mobile responsive), allowing for the same user experience.

| TWITTER WINDOW (MOBILE)                      |         |
|----------------------------------------------|---------|
| User Experience and Information Architecture | 10      |
| File: AZB_NFLMosaic_UI_V1                    | v 1.0   |
| Last Modified: 09/04/14                      | 8 of 11 |

SCREEN DESCRIPTION: A thank you pop up is shown to indicate success in posting.

**A. COPY** This is the thank you copy.

**B. CLOSE BUTTON**This button closes the popup window.

| THANK YOU WINDOW (MOBILE)                    |         |
|----------------------------------------------|---------|
| User Experience and Information Architecture | 10      |
| File: AZB_NFLMosaic_UI_V1                    | v 1.0   |
| Last Modified: 09/04/14                      | 9 of 11 |