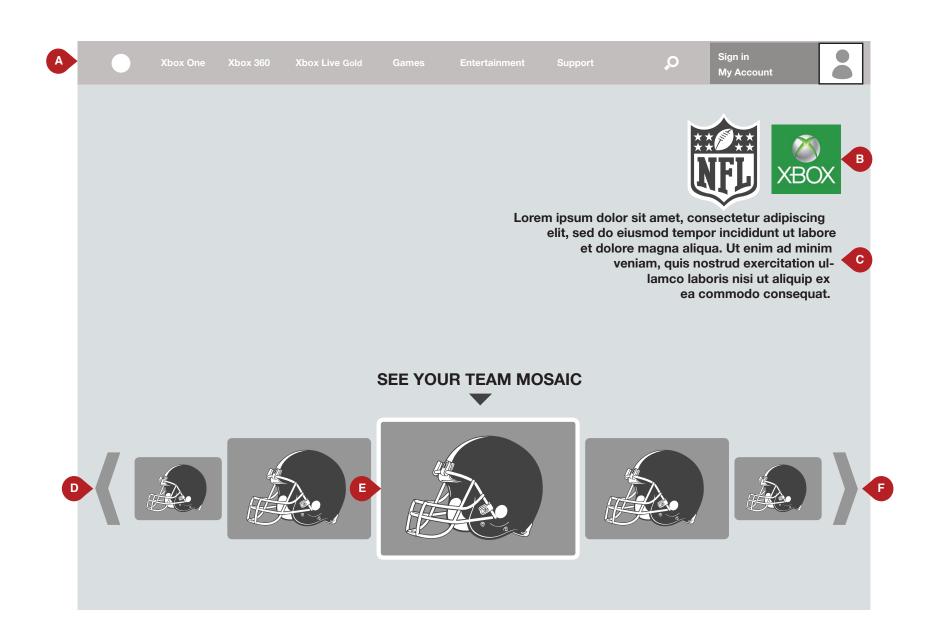

SCREEN DESCRIPTION: The NFL Fan Mosaic allows fans to add their images via Twitter to a mosaic image of the football helmet of their favorite team.

# A. XBOX GLOBAL NAVIGATION

This is the global navigation that appears on all XBox related sites.

#### B. LOGOS

These are the logos associated with this promotion.

# C. DESCRIPTIVE COPY

This is the copy describing the promotion.

### D. SCROLL LEFT ARROW

This button scrolls the team buttons to the left.

#### E. TEAM BUTTON

These buttons are delineated by images of each individual team. They navigate the user to the specified team's mosaic image.

### F. SCROLL RIGHT ARROW

This button scrolls the football buttons to the right.

| POST PROMOTION INDEX PAGE                    |         |
|----------------------------------------------|---------|
| User Experience and Information Architecture | 4.0     |
| File: AZB_NFLMosaic_UI_V1                    | v 1.0   |
| Last Modified: 09/04/14                      | 6 of 11 |