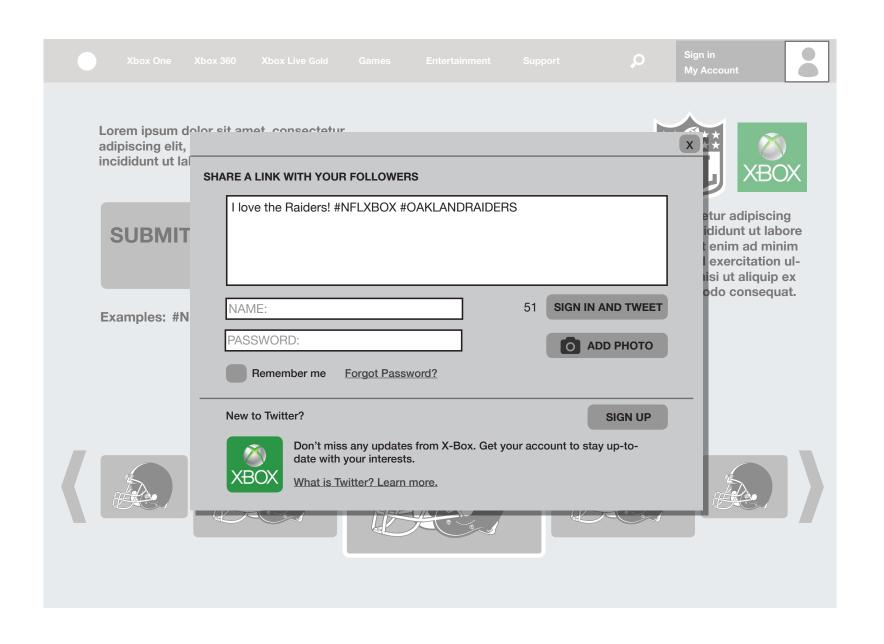

# NFL FAN MOSAIC • TWITTER WINDOW

# **FUNCTIONAL ANNOTATIONS**

SCREEN DESCRIPTION: The user is prompted to login to their Twitter to add their image and message.

| TWITTER WINDOW                               |         |
|----------------------------------------------|---------|
| User Experience and Information Architecture | v 1.0   |
| File: AZB_NFLMosaic_UI_V1                    | V 1.0   |
| Last Modified: 09/04/14                      | 3 of 11 |