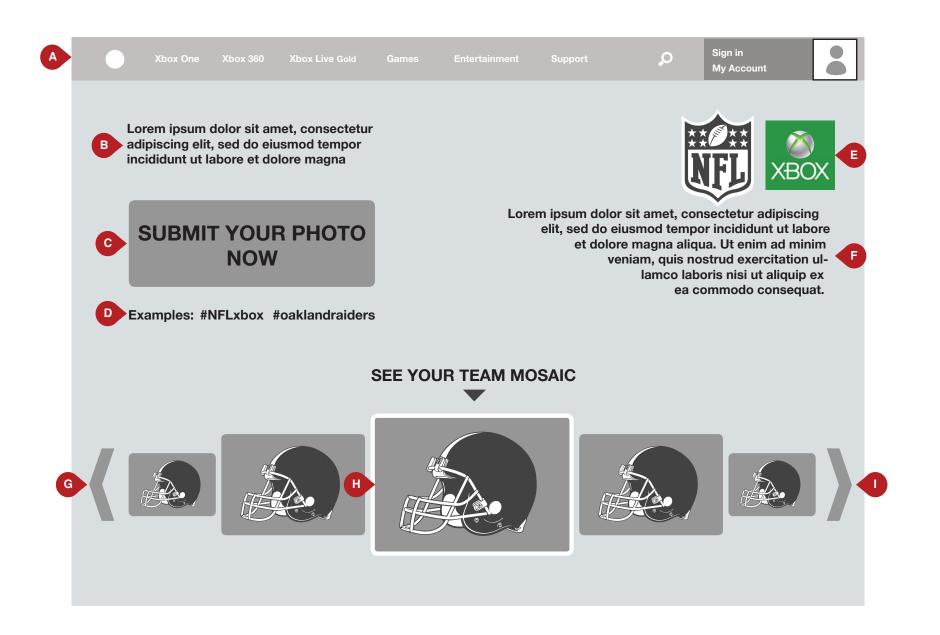

SCREEN DESCRIPTION: The NFL Fan Mosaic allows fans to add their images via Twitter to a mosaic image of the football helmet of their favorite team.

# A. XBOX GLOBAL NAVIGATION

This is the global navigation that appears on all XBox related sites.

#### **B. USAGE COPY**

This is the description of how to add an image.

#### C. SUBMIT YOUR PHOTO NOW BUTTON

This button opens the Twitter window that allows the user to add their picture.

### D. HASHTAG EXAMPLE COPY

These are examples of the hashtags that users can add to their tweets.

#### E. LOGOS

These are the logos associated with this promotion.

### F. DESCRIPTIVE COPY

This is the copy describing the promotion.

### G. SCROLL LEFT ARROW

This button scrolls the team buttons to the left.

#### H. TEAM BUTTON

These buttons are delineated by images of each individual team. They navigate the user to the specified team's mosaic image.

#### I. SCROLL RIGHT ARROW

This button scrolls the football buttons to the right.

| INDEX PAGE                                   |         |
|----------------------------------------------|---------|
| User Experience and Information Architecture | 10      |
| File: AZB_NFLMosaic_UI_V1                    | v 1.0   |
| Last Modified: 09/04/14                      | 2 of 11 |