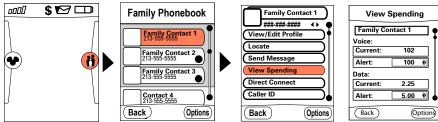

# 6.4 Family Phonebook

Phonebook menu (default setting) shall consist of a graphic or avatar representation with a text labeling of the contact's name icon or visual to denote family

Contact selections shall consolidate phone number type (home, office, mobile)

Contact options shall include a view/edit profile option to change – entry's name phone number, device type, email

User uses 4-way touchpad up and down keys to scroll through contacts in Phonebook

Contacts in the Phonebook that have not been given permissions for contact or are not Nextel serviced phones will be grey to indicated they will not have LBS services associated and/or available

#### **Phonebook entry**

|     | Family Phonebook                                                     | Family Contact 1                | Family Contact 1 | Family Contact 1                                                                                 |
|-----|----------------------------------------------------------------------|---------------------------------|------------------|--------------------------------------------------------------------------------------------------|
|     | Family Contact 1                                                     | View/Edit Profile               | Name:            | Home ###.####.####<br>mobile ###.####                                                            |
|     | Family Contact 2<br>213-555-5555<br>Family Contact 3<br>213-555-5555 | View Spending<br>Direct Connect | E-mail:<br>Type: | work         ###.###.####           dc         ###.###.####           other         ###.###.#### |
| μ ų | Contact 4<br>213-555-5555                                            | Caller ID                       | •                | •                                                                                                |
|     | (Back) (Options)                                                     | (Back) (Options)                | (Back) (Options) | (Back) (Options)                                                                                 |

view spending (primary phone account manager viewing secondary phone)

#### 8.1 **Spending Allowance via the Family Phonebook**

The parent (primary) phone accesses child Spending Allowance by selecting the child through their Family Phonebook, then selecting the Spending Allowance from the contact's menu selections.

#### 8.2 Spending Allowance Viewing

The parent (primary) phone user, after selecting Spending, is prompted to enter a password then is displayed the child's current Data Spending and minutes used.

At provisioning & activation in retail store parent spending limits are set to a default setting of unlimited for data and minutes used. The customer is told by a service rep during activation provisioning that they can set the spending limit from the options below.