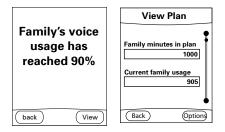

#### 8.0 Spending Allowance

Spending Limits allow a subscriber to set a threshold for the child's usage of voice minutes and data minutes

Once a threshold is met, the account manager is notified via an alert sent to the account manager's phone

The default settings notify the account manager once the family usage is at 90% of the total "family plan" but, the account manager can configure thresholds for each child and the family via the Disney Mobile call center and the Disney Mobile web portal

Spending allowance provides the account manager the ability view secondary phones usage and allowance "alert" to be sent to their phone when child has reached 90% of the allocated allowance

Only account manager can set Spending Limits for secondary (childs) phones

#### 8.2.2 Spending Allowance notification

If a child goes over the allocated Spending Limit, parent phone will receive an MMS alert notifying them of the child reaching 90% of their allowance.

The parent phone will recieve alerts for all 5 settings that were adjusted online