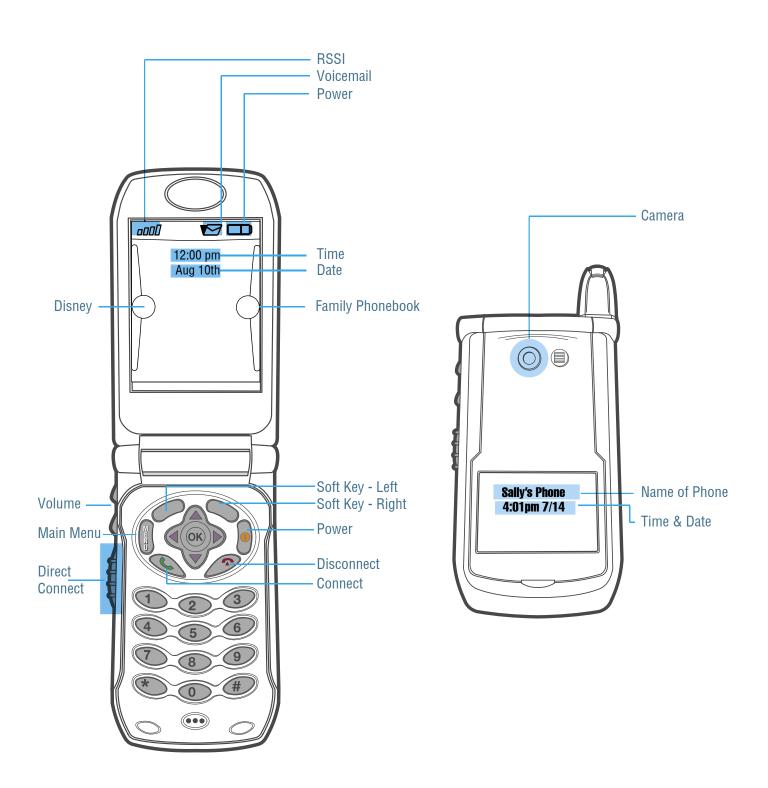

#### 4.0 Idle Screen

Button assignment shall be:

The family phonebook tab shall provide access to the family phonebook via the right arrow button.

The disney menu tab shall provide access to the disney menu via the left arrow button.

The main menu shall be accessable via the persistent handset menu button.

A time display area shall be available and will be editable through the phone setting screen (see ?.?.?)

A date display area shall be available and will be editable through the phone setting screen (see ?.?.?)

#### Status icon display bar shall have:

Spending Limit Alert icon shall inform subscribers that a spending limit threshold has been passed. This will toggle on/off depending on whether or not the alert has been viewed.

A status icon display bar shall be located on the top of the screen and shall be 14 pixels high.

A reception strength indicator shall be available and located in pixel range ?????. There shall be 5 levels of reception.

A new mail alert indicator shall be available and located in pixel range ????. This icon shall toggle visible and invisible depending on current message retrival state.

An audio on or off status icon shall be available and located in pixel range ????.

A battery power indicator icon shall be available and located in pixel range ???/

A Family Fridge new message indicator shall be available and located in pixel range ????.

The Family Fridge indicator turns green when Family Fridge has a new message. Family Fridge indicator is grey when Family Fridge has no new messages