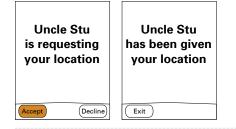

#### 1. Location Based Services -

Locate Child 1 or 2 (see page ?) & acquire directions, send their location to Child 1 or 2 (see section ?)

Primary phone can be located by other primary phones but will receive a request alert to allow that primary phone the ability to locate them

All primary phones can locate all other primary phones as well as any Nextel service phone. Users are notified by alert of another User requesting their location. User has the option to accept or decline