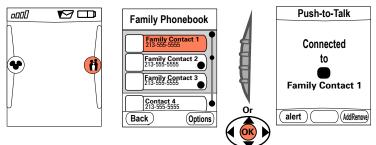

#### **Phonebook entry**

|     | Family Phonebook                                                     | Family Contact 1                | Family Contact 1 | Family Contact 1                                                                                 |
|-----|----------------------------------------------------------------------|---------------------------------|------------------|--------------------------------------------------------------------------------------------------|
|     | Family Contact 1                                                     | View/Edit Profile               | Name:            | Home ###.####.####<br>mobile ###.####                                                            |
|     | Family Contact 2<br>213-555-5555<br>Family Contact 3<br>213-555-5555 | View Spending<br>Direct Connect | E-mail:<br>Type: | work         ###.###.####           dc         ###.###.####           other         ###.###.#### |
| μ ų | Contact 4<br>213-555-5555                                            | Caller ID                       | •                | •                                                                                                |
|     | (Back) (Options)                                                     | (Back) (Options)                | (Back) (Options) | (Back) (Options)                                                                                 |