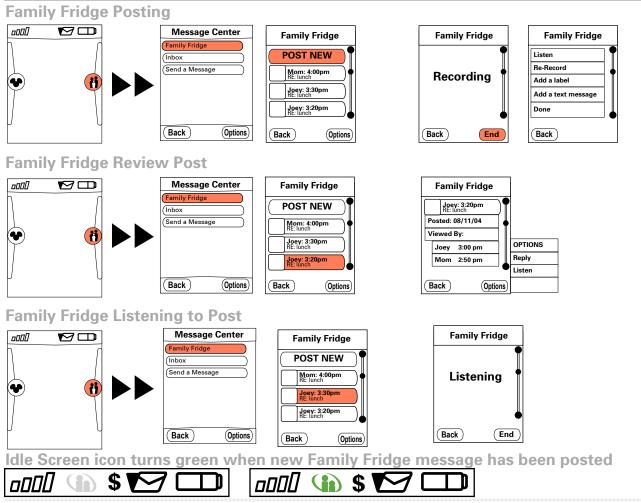

A battery power indicator icon shall be available and located in pixel range ???/

A Family Fridge new message indicator shall be available and located in pixel range ????.

The Family Fridge indicator turns green when Family Fridge has a new message. Family Fridge indicator is grey when Family Fridge has no new messages

#### 1. Messaging

Send an SMS or MMS to parent or other recipient

Several pre-configured canned messages will exist in the Message Center, one of which will be "Locate Me". Children will be able to use this canned message to notify Mom or Dad that they what to be picked up