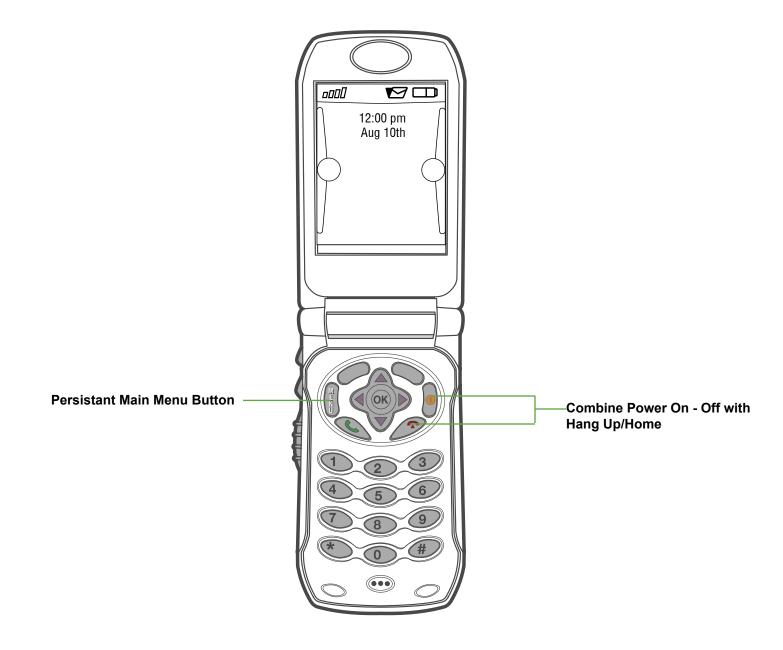

version: date: page:

2.2 Handset Navigation

#### 4.0 Idle Screen

Button assignment shall be:

The family phonebook tab shall provide access to the family phonebook via the right arrow button.

The disney menu tab shall provide access to the disney menu via the left arrow button.

The main menu shall be accessable via the persistent handset menu button.

A time display area shall be available and will be editable through the phone setting screen (see ?.?.?)

A date display area shall be available and will be editable through the phone setting screen (see ?.?.?)