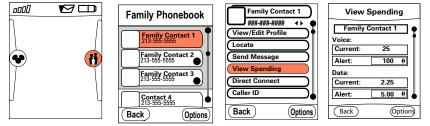

#### 2. Spending Limits

Check spending of Child 1 or 2 (see page 28),check their own spending

view spending (primary phone account manager viewing secondary phone)

#### 8.1 **Spending Allowance via the Family Phonebook**

The parent (primary) phone accesses child Spending Allowance by selecting the child through their Family Phonebook, then selecting the Spending Allowance from the contact's menu selections.

#### 8.2 Spending Allowance Viewing

The parent (primary) phone user, after selecting Spending, is prompted to enter a password then is displayed the child's current Data Spending and minutes used.

At provisioning & activation in retail store parent spending limits are set to a default setting of unlimited for data and minutes used. The customer is told by a service rep during activation provisioning that they can set the spending limit from the options below.