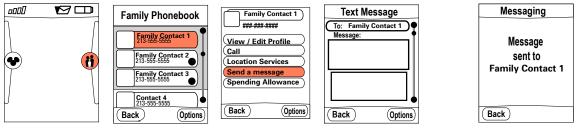

#### 5. Messaging

Send an SMS or MMS to Child 1 or 2 or other contacts or other recipient (see page 36)

#### 1. Messaging

Send an SMS or MMS to parent or other recipient

Several pre-configured canned messages will exist in the Message Center, one of which will be "Locate Me". Children will be able to use this canned message to notify Mom or Dad that they what to be picked up

#### Send a Message (with attached Emoticon)

**Disney Confidential Proprietary** 

This document is controlled electronically. All paper copies of this documents are uncontrolled

version: date: page: 1.0-rev3 08/19/04 22