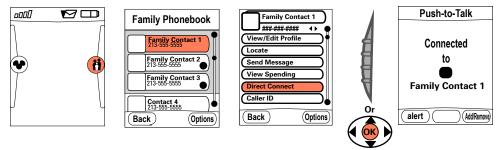

#### **3. Direct Connect**

Direct Connect to Child 1 or 2 (see page 32)

# 2. Direct Connect

- Direct Connect to family subscriptions
- 3. Caller ID
  - Associate a character or photo ID to a parent or other contacts
- 4. Check their own spending

# **Direct Connect via Phonebook**