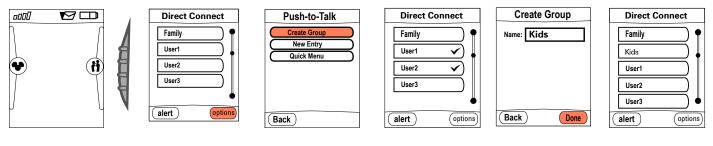

#### **3. Direct Connect**

Direct Connect to Child 1 or 2 (see page 32)

# 2. Direct Connect

- Direct Connect to family subscriptions
- 3. Caller ID
  - Associate a character or photo ID to a parent or other contacts
- 4. Check their own spending

# **Direct Connect via Phonebook**