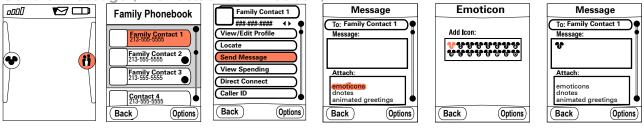

#### 5. Messaging

Send an SMS or MMS to Child 1 or 2 or other contacts or other recipient (see page 36)

Games - the user is sent to the Games menu (see page 17) where they view existing list, play games, or download more

Send a Message - the user is sent to the Send a Message Menu (see page 17) where they can add animated greetings and Emoticons to MMS messages

#### Send a Message (with attached Emoticon)

**Disney Confidential Proprietary** 

This document is controlled electronically. All paper copies of this documents are uncontrolled

version: date: page: 1.0-rev3 08/19/04 22