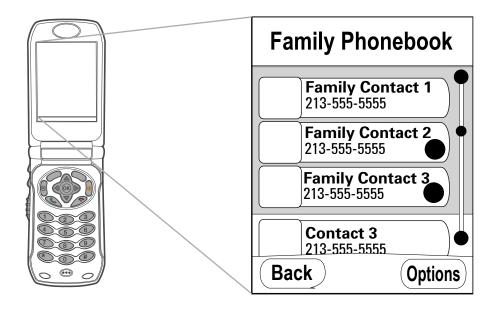

# 6.4 Family Phonebook

Phonebook menu (default setting) shall consist of a graphic or avatar representation with a text labeling of the contact's name icon or visual to denote family

Contact selections shall consolidate phone number type (home, office, mobile)

Contact options shall include a view/edit profile option to change – entry's name phone number, device type, email

User uses 4-way touchpad up and down keys to scroll through contacts in Phonebook

Contacts in the Phonebook that have not been given permissions for contact or are not Nextel serviced phones will be grey to indicated they will not have LBS services associated and/or available

#### **Phonebook entry**

|     | Family Phonebook                                                     | Family Contact 1                | Family Contact 1 | Family Contact 1                                                                                 |
|-----|----------------------------------------------------------------------|---------------------------------|------------------|--------------------------------------------------------------------------------------------------|
|     | Family Contact 1                                                     | View/Edit Profile               | Name:            | Home ###.####.####<br>mobile ###.####                                                            |
|     | Family Contact 2<br>213-555-5555<br>Family Contact 3<br>213-555-5555 | View Spending<br>Direct Connect | E-mail:<br>Type: | work         ###.###.####           dc         ###.###.####           other         ###.###.#### |
| μ ų | Contact 4<br>213-555-5555                                            | Caller ID                       | •                | •                                                                                                |
|     | (Back) (Options)                                                     | (Back) (Options)                | (Back) (Options) | (Back) (Options)                                                                                 |