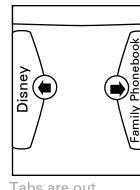

Start-up Splash screen will conclude on the idle screen where 2 prominent tabs will appear.

The tabs shall be labeled Disney and Family Phonebook (see page 11). The tabs will then minimize to 2 icons – 1 icon will have a Mickey head (representing Disney) the other icon will have a family icon (representing Family Phonebook.)

#### 4.1 Idle screen tabs

2 tabs – one tab represents Disney menu & one tab represents Family Phonebook (see page ? figure ?)

User can access the Disney tab by pressing the left arrow button 1 time, or by touching the right arrow button 3 times.

User can access the Family Phonebook by pressing the right arrow button 1 time, or by touching the left arrow button 3 times

| version: | 1.0-rev3 |
|----------|----------|
| date:    | 08/19/04 |
| bage:    | 13       |