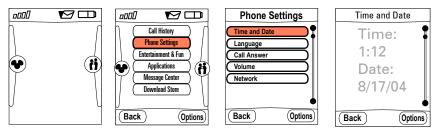

The main menu shall be accessable via the persistent handset menu button.

A time display area shall be available and will be editable through the phone setting screen (see ?.?.?)

A date display area shall be available and will be editable through the phone setting screen (see ?.?.?)