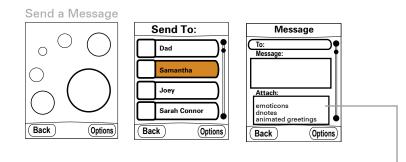

Games - the user is sent to the Games menu (see page 17) where they view existing list, play games, or download more

Send a Message - the user is sent to the Send a Message Menu (see page 17) where they can add animated greetings and Emoticons to MMS messages

#### 5.3 Disney Visuals

**Disney Confidential Proprietary** 

This document is controlled electronically. All paper copies of this documents are uncontrolled

version: date: page: 1.0-rev3 08/19/04 18

Message Attachments ·

| Emot      | icon    |
|-----------|---------|
| Add Icon: |         |
| *****     | ****    |
|           |         |
|           |         |
|           |         |
| (Back)    | Options |
| 32 Emb    | bedded  |

| es          |
|-------------|
| $ \frown  $ |
|             |
|             |
|             |
|             |
|             |
| •           |
| (Options)   |
|             |

| Animated G    | reetings |
|---------------|----------|
| Download More |          |
| Greeting1     |          |
| Greeting2     |          |
| Greeting3     |          |
| Greeting4     |          |
| Greeting5     |          |
|               | ė        |
| Back          | Options  |
|               |          |