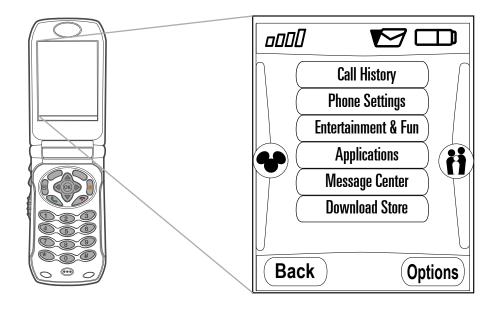

#### 4.0 Idle Screen

Button assignment shall be:

The family phonebook tab shall provide access to the family phonebook via the right arrow button.

The disney menu tab shall provide access to the disney menu via the left arrow button.

The main menu shall be accessable via the persistent handset menu button.

A time display area shall be available and will be editable through the phone setting screen (see ?.?.?)

A date display area shall be available and will be editable through the phone setting screen (see ?.?.?)

#### 4.1 Idle screen tabs

2 tabs – one tab represents Disney menu & one tab represents Family Phonebook (see page ? figure ?)

User can access the Disney tab by pressing the left arrow button 1 time, or by touching the right arrow button 3 times.

User can access the Family Phonebook by pressing the right arrow button 1 time, or by touching the left arrow button 3 times

| version: | 1.0-rev3 |
|----------|----------|
| date:    | 08/19/04 |
| bage:    | 13       |

When user selects a tab the tab shall visually change from a minimized state to an enlarged rollover state before going to the Disney or Family Phonebook (see page ? figure ?)

User can access the Message Center screen by pressing the right arrow button 2 times, or by touching the left arrow button 2 times.