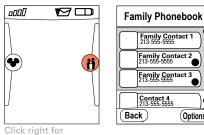

# 6.4 Family Phonebook

Phonebook menu (default setting) shall consist of a graphic or avatar representation with a text labeling of the contact's name icon or visual to denote family

Contact selections shall consolidate phone number type (home, office, mobile)

Contact options shall include a view/edit profile option to change – entry's name phone number, device type, email

User uses 4-way touchpad up and down keys to scroll through contacts in Phonebook

Contacts in the Phonebook that have not been given permissions for contact or are not Nextel serviced phones will be grey to indicated they will not have LBS services associated and/or available

#### **Phonebook entry**

|     | Family Phonebook                                                     | Family Contact 1                | Family Contact 1 | Family Contact 1                                                                                 |
|-----|----------------------------------------------------------------------|---------------------------------|------------------|--------------------------------------------------------------------------------------------------|
|     | Family Contact 1                                                     | View/Edit Profile               | Name:            | Home ###.####.####<br>mobile ###.####                                                            |
|     | Family Contact 2<br>213-555-5555<br>Family Contact 3<br>213-555-5555 | View Spending<br>Direct Connect | E-mail:<br>Type: | work         ###.###.####           dc         ###.###.####           other         ###.###.#### |
| μ ų | Contact 4<br>213-555-5555                                            | Caller ID                       | •                | •                                                                                                |
|     | (Back) (Options)                                                     | (Back) (Options)                | (Back) (Options) | (Back) (Options)                                                                                 |