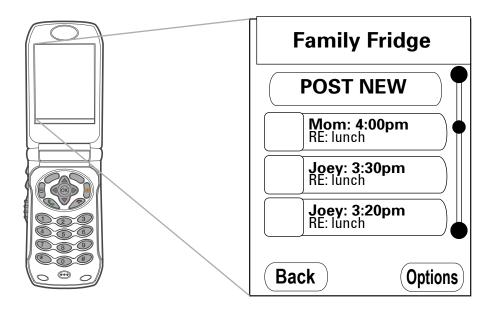

#### 1. Messaging

Send an SMS or MMS to parent or other recipient

Several pre-configured canned messages will exist in the Message Center, one of which will be "Locate Me". Children will be able to use this canned message to notify Mom or Dad that they what to be picked up

# 2. Direct Connect

- Direct Connect to family subscriptions
- 3. Caller ID
  - Associate a character or photo ID to a parent or other contacts
- 4. Check their own spending