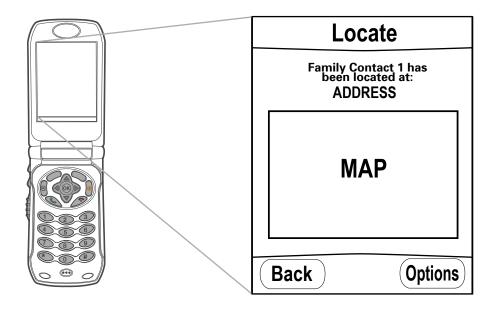

Status screen shall have a soft key command that reads "cancel".

If location is not found the last known location and time is shown.

If location is located – user is displayed a notification that reads "Joey (name) has been located, with a text address description.

User should have address description with pictorial map displayed at same time. If not

User has options that include a pictorial map of location along with get directions to location (see page 26)

User activates options by clicking hard key on phone labeled options or labeled with graphic icon that denotes options