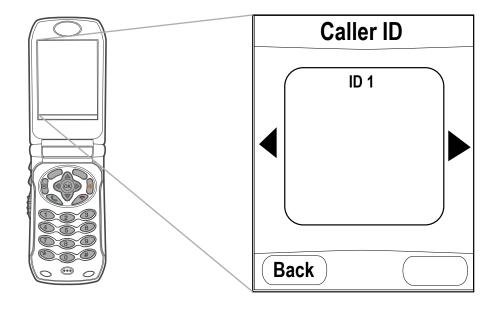

#### 4. Caller ID

Associate a character or photo ID to Child 1 or 2 (see page 34)

# 2. Direct Connect

- Direct Connect to family subscriptions
- 3. Caller ID
  - Associate a character or photo ID to a parent or other contacts
- 4. Check their own spending

#### **Caller ID via Phonebook**