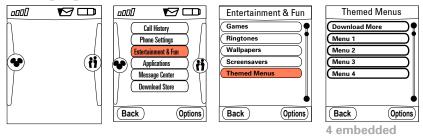

#### 5.1 Disney menu of items

Ringtones Wallpapers Screensavers Themed Menus Games Send a Message

Disney menu shall have a dimensional look & feel that is cohesive with the handset UI look & feel but provides a "unique immersive" environment for the Disneyphile (see page 17)

#### From the Disney menu if the user selects:

Ringtones – the user is sent to the Ringtones menu (see page 17) where they view existing list, change current default ringtone, or download more

Wallpaper - the user is sent to the Wallpaper menu (see page 17) where they view existing list, change current default wallpaper, or download more

Screensavers - The user is sent to the screensavers menu (see page 17) where they view existing list, change current default screensaver, or download more

Themed Menus - the user is sent to the Themed Menus menu (see page 17) where they view existing list, change current default themed menu, or download more

Games - the user is sent to the Games menu (see page 17) where they view existing list, play games, or download more

Send a Message - the user is sent to the Send a Message Menu (see page 17) where they can add animated greetings and Emoticons to MMS messages