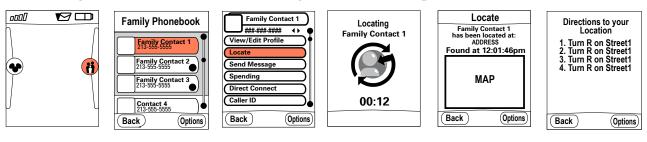

#### 1. Location Based Services -

Locate Child 1 or 2 (see page ?) & acquire directions, send their location to Child 1 or 2 (see section ?)

Primary phone can be located by other primary phones but will receive a request alert to allow that primary phone the ability to locate them

# 7.1 Via Family Phonebook parent (primary) phone

Parent or primary phone shall be able to, via the Family Phonebook, locate child (secondary phone) by selecting contacts name – then selecting LOCATE.

Account manager primary phone needs no permission to locate child (secondary phone)

Primary phone that is not account manager requires permission from account manager to locate child (secondary phone)

Permission is given via point of purchase, call center or website

While location is being determined there shall be an animated status screen that displays a countdown time, informing Mom of the remaining time (in seconds) before the child is located

Status screen shall have a soft key command that reads "cancel".

If location is not found the last known location and time is shown.

If location is located – user is displayed a notification that reads "Joey (name) has been located, with a text address description.

User should have address description with pictorial map displayed at same time. If not

User has options that include a pictorial map of location along with get directions to location (see page 26)

User activates options by clicking hard key on phone labeled options or labeled with graphic icon that denotes options

# 7.1.1 LBS Map options via Family Phonebook Child locator

If user selects map option – a full screen pictorial map (see Section 8.26) will be seen with icon to denote child's location.

User has the ability to zoom 5 levels, 1 default level, 2 levels in or 2 levels out. The zoom in/zoom out tool is located on the right side of the map and can be used through the 4 way touch pad by scrolling up or down and hitting the ok button.

# 7.1.2 LBS Directions via Family Phonebook child locator

User can acquire directions associated with location found by clicking the persistent options key on the handset and selecting directions

Directions are displayed in text and scrollable if text is longer than what display can