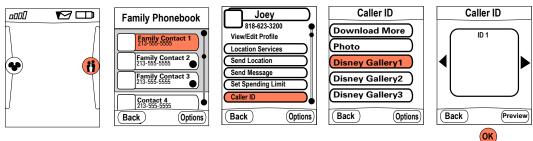

#### 4. Caller ID

Associate a character or photo ID to Child 1 or 2 (see page 34)

#### **Caller ID via Phonebook**

#### 8.1 **Spending Allowance via the Family Phonebook**

The parent (primary) phone accesses child Spending Allowance by selecting the child through their Family Phonebook, then selecting the Spending Allowance from the contact's menu selections.

#### **Phonebook entry**

|     | Family Phonebook                                                     | Family Contact 1                | Family Contact 1 | Family Contact 1                                                                                 |
|-----|----------------------------------------------------------------------|---------------------------------|------------------|--------------------------------------------------------------------------------------------------|
|     | Family Contact 1                                                     | View/Edit Profile               | Name:            | Home ###.####.####<br>mobile ###.####                                                            |
|     | Family Contact 2<br>213-555-5555<br>Family Contact 3<br>213-555-5555 | View Spending<br>Direct Connect | E-mail:<br>Type: | work         ###.###.####           dc         ###.###.####           other         ###.###.#### |
| μ ų | Contact 4<br>213-555-5555                                            | Caller ID                       | •                | •                                                                                                |
|     | (Back) (Options)                                                     | (Back) (Options)                | (Back) (Options) | (Back) (Options)                                                                                 |