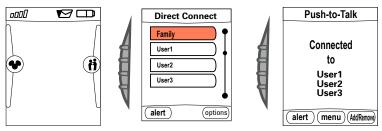

#### **3. Direct Connect**

Direct Connect to Child 1 or 2 (see page 32)

# 2. Direct Connect

- Direct Connect to family subscriptions
- 3. Caller ID
  - Associate a character or photo ID to a parent or other contacts
- 4. Check their own spending

# **Direct Connect via Phonebook**