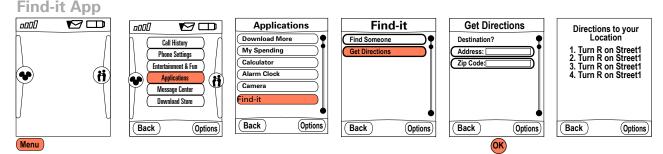

#### 7.2 Non-Family Provisioned Phonebook

Users that do not have family members (family plan members) provisioned to the family phonebook will have the option to locate intra-nextel service subscriber contacts via the Phonebook