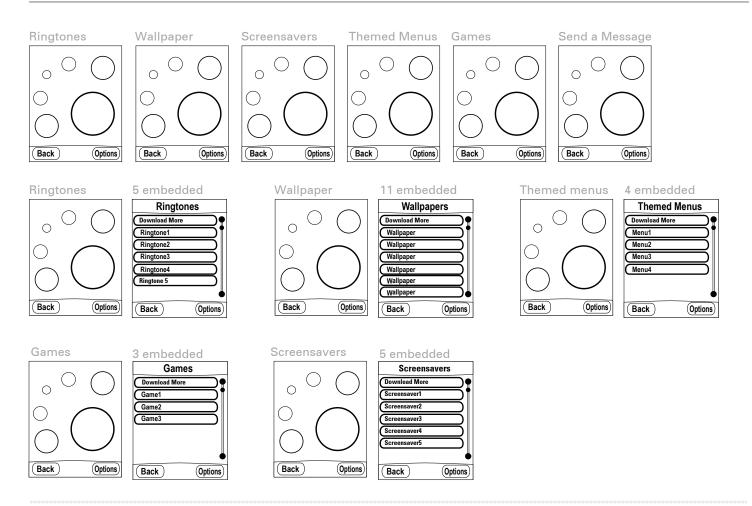

#### From the Disney menu if the user selects:

Ringtones – the user is sent to the Ringtones menu (see page 17) where they view existing list, change current default ringtone, or download more

Wallpaper - the user is sent to the Wallpaper menu (see page 17) where they view existing list, change current default wallpaper, or download more

Screensavers - The user is sent to the screensavers menu (see page 17) where they view existing list, change current default screensaver, or download more

Themed Menus - the user is sent to the Themed Menus menu (see page 17) where they view existing list, change current default themed menu, or download more

Games - the user is sent to the Games menu (see page 17) where they view existing list, play games, or download more

Send a Message - the user is sent to the Send a Message Menu (see page 17) where they can add animated greetings and Emoticons to MMS messages