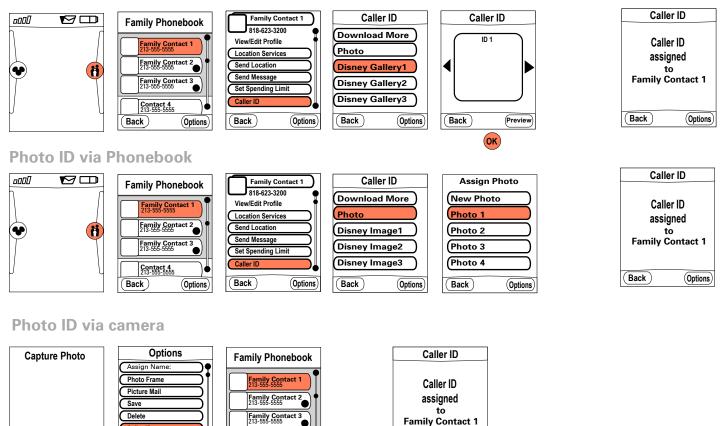

#### 4. Caller ID

Associate a character or photo ID to Child 1 or 2 (see page 34)

# 2. Direct Connect

- Direct Connect to family subscriptions
- 3. Caller ID
  - Associate a character or photo ID to a parent or other contacts
- 4. Check their own spending

Grey out deactivated features

Individual plan subscribers through the Family Phonebook will have the ability to:

- 1. Direct Connect Direct Connect to contacts they must personally add
- 2. Messaging send an SMS or MMS message to contacts
- 3. Caller ID Associate a character or photo ID to contacts
- 4. Locate intra-nextel subscribers (permission request alerts)
- 5. Check out their own spending

#### **Caller ID via Phonebook**