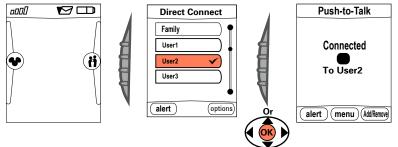

#### **3. Direct Connect**

Direct Connect to Child 1 or 2 (see page 32)

# 2. Direct Connect

- Direct Connect to family subscriptions
- 3. Caller ID
  - Associate a character or photo ID to a parent or other contacts
- 4. Check their own spending

# **Direct Connect via Phonebook**