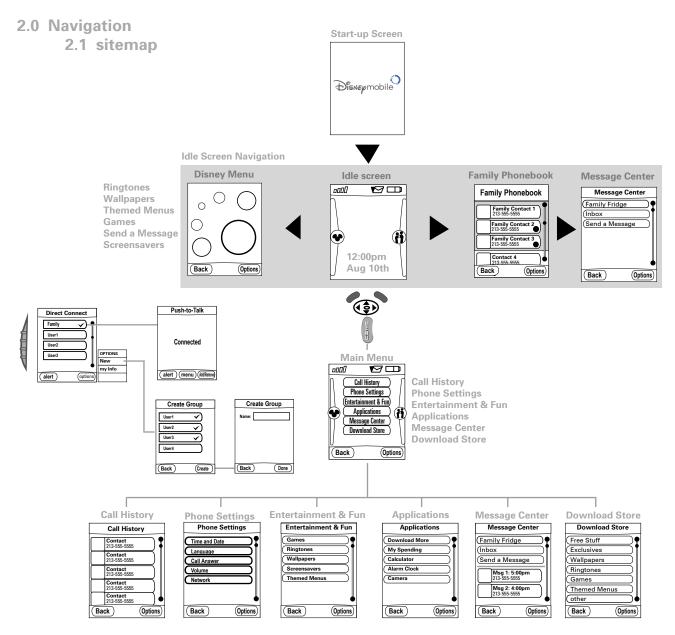

Start-up Splash screen will conclude on the idle screen where 2 prominent tabs will appear.

The tabs shall be labeled Disney and Family Phonebook (see page 11). The tabs will then minimize to 2 icons – 1 icon will have a Mickey head (representing Disney) the other icon will have a family icon (representing Family Phonebook.)

version: date: page:

1.0-rev3 08/19/04 11

3.1 Disney Mobile start up sequence visuals

**Disney MVNO start-up sequence** 

Tabs are out

Tabs are minimized

#### 4.1 Idle screen tabs

2 tabs – one tab represents Disney menu & one tab represents Family Phonebook (see page ? figure ?)

User can access the Disney tab by pressing the left arrow button 1 time, or by touching the right arrow button 3 times.

User can access the Family Phonebook by pressing the right arrow button 1 time, or by touching the left arrow button 3 times

| version: | 1.0-rev3 |
|----------|----------|
| date:    | 08/19/04 |
| bage:    | 13       |

When user selects a tab the tab shall visually change from a minimized state to an enlarged rollover state before going to the Disney or Family Phonebook (see page ? figure ?)

User can access the Message Center screen by pressing the right arrow button 2 times, or by touching the left arrow button 2 times.

The Idle Screen tabs remain persistent when User goes to Main Menu

# 4.2 Idle Screen Color Customizations (Based on Themed Menu)

The functionality for clicking left for Disney and right for Family Phonebook is customizable.

Tabs can be customized with options including

- Disney
- Main Menu
- Family Phonebook
- Call History
- Entertainment & Fun
- Applications
- Message Center

# 4.4 Idle Screen Visuals

Idle screen status icons

**Disney Tab** 

Click left for Disney

Disney Menu

**Family Phonebook Tab** 

•

(Options)

Family Phonebook