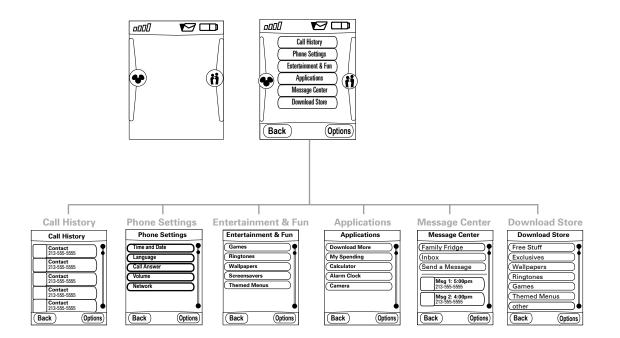

#### 5.0 Disney Menu

Disney is a menu tab that includes "aliases" or links to areas of the handset that have Disney content.

#### 5.1 Disney menu of items

Ringtones Wallpapers Screensavers Themed Menus Games Send a Message

Disney menu shall have a dimensional look & feel that is cohesive with the handset UI look & feel but provides a "unique immersive" environment for the Disneyphile (see page 17)

#### From the Disney menu if the user selects:

Ringtones – the user is sent to the Ringtones menu (see page 17) where they view existing list, change current default ringtone, or download more

Wallpaper - the user is sent to the Wallpaper menu (see page 17) where they view existing list, change current default wallpaper, or download more

Screensavers - The user is sent to the screensavers menu (see page 17) where they view existing list, change current default screensaver, or download more

Themed Menus - the user is sent to the Themed Menus menu (see page 17) where they view existing list, change current default themed menu, or download more

Games - the user is sent to the Games menu (see page 17) where they view existing list, play games, or download more

Send a Message - the user is sent to the Send a Message Menu (see page 17) where they can add animated greetings and Emoticons to MMS messages