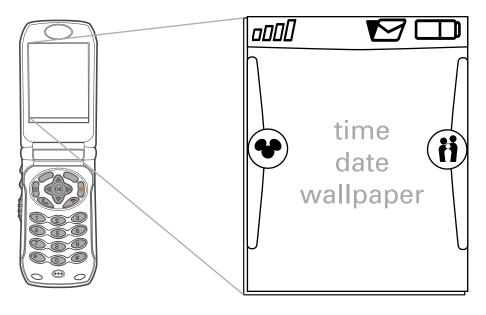

#### 4.0 Idle Screen

Button assignment shall be:

The family phonebook tab shall provide access to the family phonebook via the right arrow button.

The disney menu tab shall provide access to the disney menu via the left arrow button.

The main menu shall be accessable via the persistent handset menu button.

A time display area shall be available and will be editable through the phone setting screen (see ?.?.?)

A date display area shall be available and will be editable through the phone setting screen (see ?.?.?)

#### Status icon display bar shall have:

Spending Limit Alert icon shall inform subscribers that a spending limit threshold has been passed. This will toggle on/off depending on whether or not the alert has been viewed.

A status icon display bar shall be located on the top of the screen and shall be 14 pixels high.

A reception strength indicator shall be available and located in pixel range ?????. There shall be 5 levels of reception.

A new mail alert indicator shall be available and located in pixel range ????. This icon shall toggle visible and invisible depending on current message retrival state.

An audio on or off status icon shall be available and located in pixel range ????.

A battery power indicator icon shall be available and located in pixel range ???/

A Family Fridge new message indicator shall be available and located in pixel range ????.

The Family Fridge indicator turns green when Family Fridge has a new message. Family Fridge indicator is grey when Family Fridge has no new messages

#### 4.1 Idle screen tabs

2 tabs – one tab represents Disney menu & one tab represents Family Phonebook (see page ? figure ?)

User can access the Disney tab by pressing the left arrow button 1 time, or by touching the right arrow button 3 times.