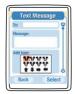

#### ADD ICONS

To add an Icon, use the 4 way directional pad and navigate to the icons and cursor around to select (the right softkey will change from SEND to SELECT when the icons are selected). Press the right SELECT softkey to add the icon to the message.