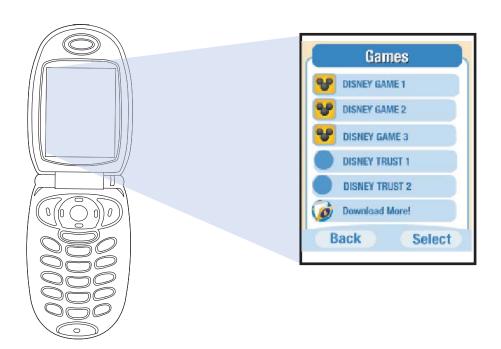

# **DISNEY QUICKLINKS 2** Games

# **ENTERTAINMENT & INFO- Games**

### **Navigation to Games Menu**

From the MAIN MENU, select APPLICATIONS and press the SELECT right soft key. From APPLICATIONS move the selection to ENTERTAINMENT/INFO and press the SELECT soft key on the right. Scroll down to GAMES and press the SELECT soft key on the right.