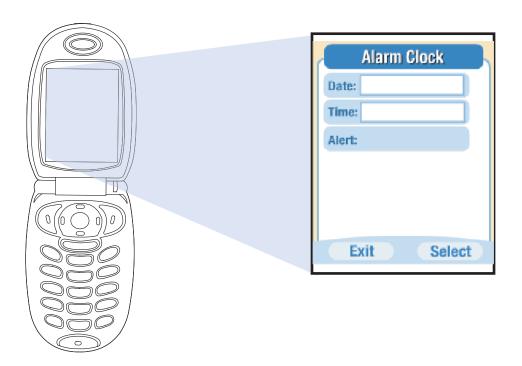

# **ALARM CLOCK**

From the MAIN MENU, select APPLICATIONS and press the SELECT right soft key.

From APPLICATIONS move the selection to ALARM CLOCK and press the SELECT soft key on the right. Select Alert and press the SELECT right soft key.