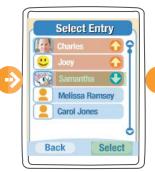

### **ALPHABETICAL REORDER: List all entries in alphabetical order**

In the PHONEBOOK, scroll down on the list to ENTRY REORGANIZATION and press the SELECT soft key on the

Select ALPHABETICAL ORDER and press the SELECT soft key on the right.

Select the entry to be moved and press the SELECT soft key on the right.

Using the UP and DOWN buttons, move the entry into its position and press the ACCEPT soft key on the right.

The list is now reordered.