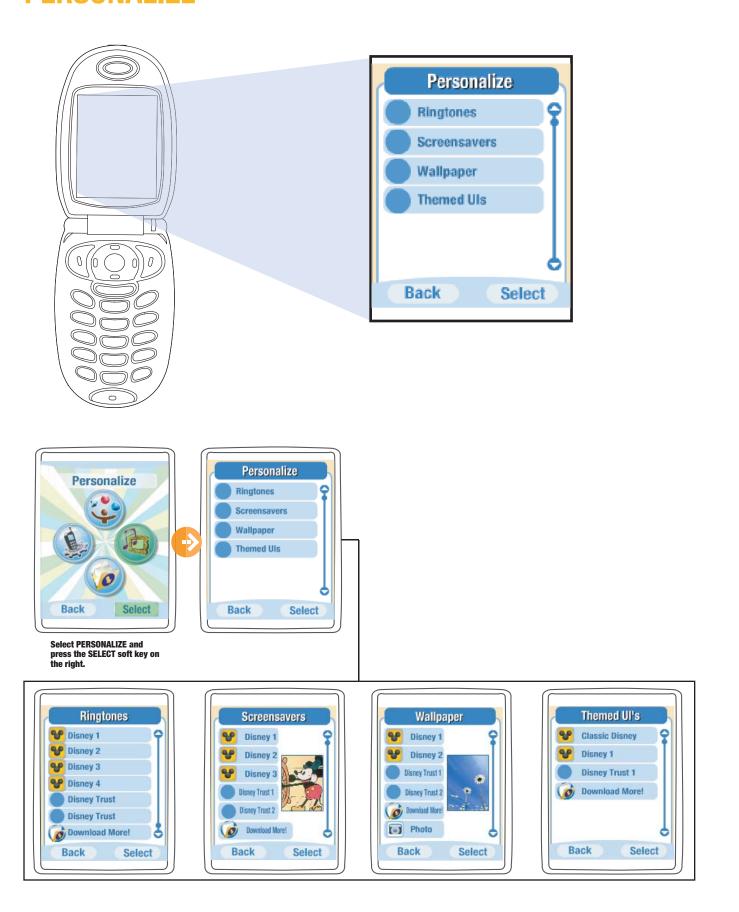

SELECT right soft key.

From APPLICATIONS move the selection to ALARM CLOCK and press the SELECT soft key on the right. Select Alert and press the SELECT right soft key.

# **CALCULATOR**





From the MAIN MENU, select APPLICATIONS and press the SELECT right soft key.

From APPLICATIONS move the selection to CALCULATOR and press the SELECT soft key on the right.



### MAIN MENU ITEMS -----

# **PHONE SETTINGS**

### **SECTION ADDRESSES:**

**Description & Menu Items** 

# **Phone Settings**



# **Sample function Turning off the Screen Tabs option.**





# DOWNLOAD ZONE

### **SECTION ADDRESSES:**

**Description & Menu Items** 

## **DOWNLOAD ZONE**







### MAIN MENU ITEMS -----

# **PERSONALIZE**

### **SECTION ADDRESSES:**

Description & Menu Items Themed UI's

## **PERSONALIZE**



### **THEMED UIS**

#### **Themed UI - User Scenario:**



#### **Themed UI - User Scenario:**



From the MAIN MENU, select PERSONALIZE and press the SELECT right soft key. Select THEMED UIs and press the SELECT right soft key.

Select one of the themes and press the SELECT right soft key.

Confirmation is displayed.

New Main Menu - with theming.

 One touch re-theming of handset UI includes:

Start-Up Animation