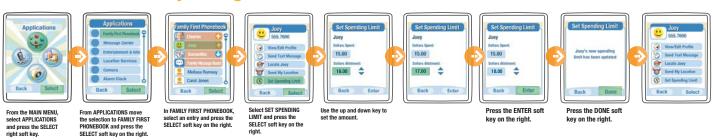

### **Associate a Character Caller ID**

From the MAIN MENU. select APPLICATIONS and press the SELECT right soft kev.

From APPLICATIONS select FAMILY FIRST PHONEBOOK and press the SELECT soft key on the right.

In FAMILY FIRST PHONEBOOK, In the PERSONAL ENTRY, select an entry and press the SELECT soft key on the right.

select VIEW/EDIT PROFILE and press the SELECT soft key on the right.

Select CALL ID and press th e SELECT soft key on the right.

In the CALLER ID screen. select an icon for use. Press the SELECT soft key on the right

Press the DONE soft key on the right to finish selection.

New icon is displayed in the Family First

### Create a Photo Caller ID

select APPLICATIONS and press the SELECT right soft key.

From APPLICATIONS select to FAMILY FIRST PHONEBOOK select an entry and press and press the SELECT soft key on the right.

In FAMILY FIRST PHONEROOK. the SELECT soft key on the right.

In the PERSONAL ENTRY, select VIEW/EDIT PROFILE and press the SELECT soft key on the right.

In the ENTRY EDIT SCREEN, select CALL ID and press the SELECT soft key on

Select PHOTO ID and press the SELECT soft key on the right.

Take the photo and press the SNAPSHOT.