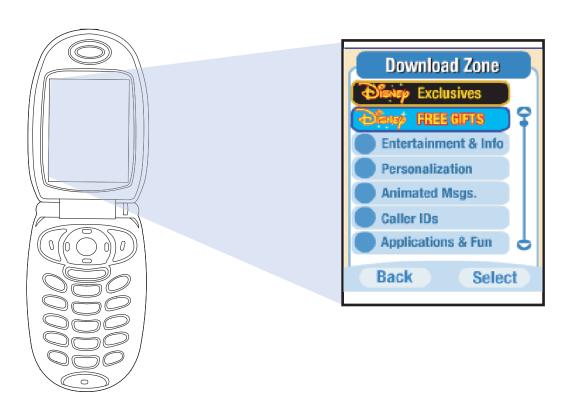

# DOWNLOAD ZONE

## **DOWNLOAD ZONE**

### **DISNEY QUICKLINKS © Download Zone**

- Free access to a store front portal.
- Premium, exclusive, and free content and applications available to download.