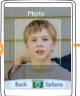

Or press MY PHOTOS on the right soft key.

The User can select a photo by scrolling down and pressing the SELECT soft key on the right.

The User can enter a photos options by pressing the OPTIONS soft key on the right.