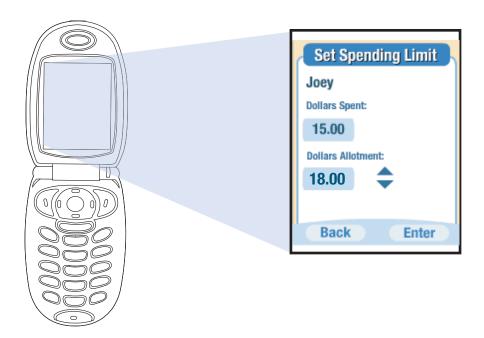

## **FAMILY FIRST PHONEBOOK Parental Controls**

### **Parental Controls - Spending Limits User Scenario:**