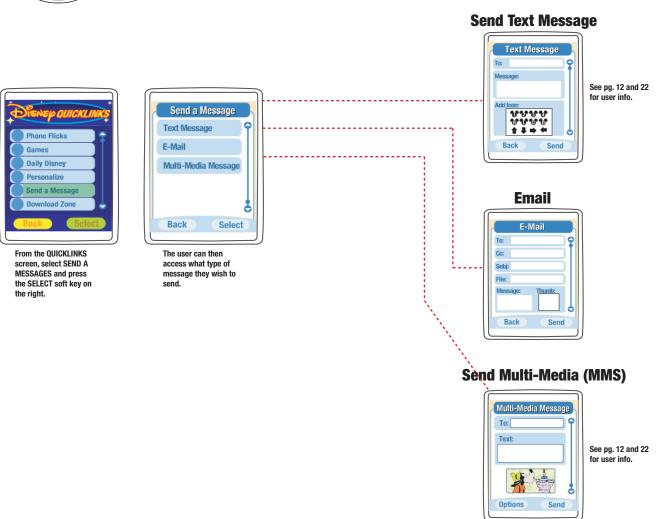

### **SECTION ADDRESSES:**

**6 Key Features of the Disney Quicklinks** 

**Phone Flicks** 

Games

**Daily Disney** 

**Personalize** 

Send a Message

**Download Zone** 

# **DISNEY QUICKLINKS Send a Message**

#### **SEND SMS MESSAGE**

#### SEND MMS MESSAGE

#### **ADD ICONS**

Use the 4 way directional pad to navigate to the icon box. The right soft key will change from SEND to SELECT. Select and press the right SELECT soft key to add the icon to the message.