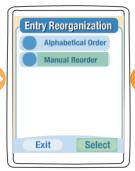

# Alternative ways to reorganize entries

### **ALPHABETICAL REORDER: List all entries in alphabetical order**

In the PHONEBOOK, scroll down on the list to ENTRY REORGANIZATION and press the SELECT soft key on the

Select ALPHABETICAL ORDER and press the SELECT soft key on the right.

# MANUAL REORDER: The ability to move entries up or down on the phonebook list manually.

In the PHONEBOOK, scroll down on the list to ENTRY REZORGANIZATION and press the SELECT soft key on the right.

Select MANUAL REORDER and press the SELECT soft key on the right.