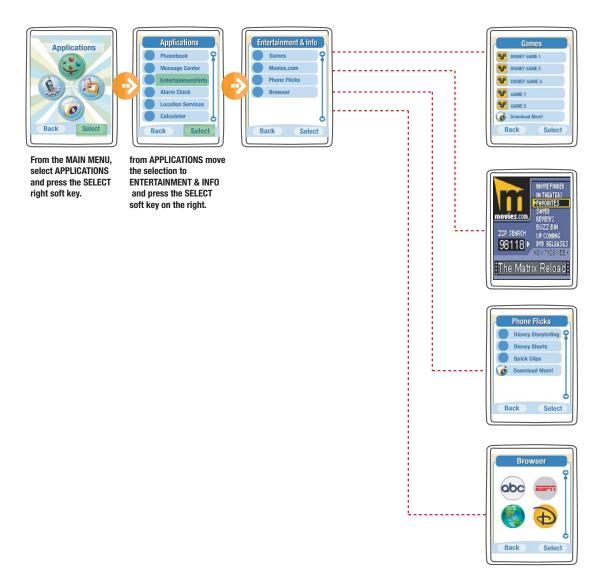

### **Navigation to Games Menu**

From the MAIN MENU, select APPLICATIONS and press the SELECT right soft key. From APPLICATIONS move the selection to ENTERTAINMENT/INFO and press the SELECT soft key on the right. Scroll down to GAMES and press the SELECT soft key on the right.

Choose a game and press the SELECT soft key on the right.

Game is ready to play.

# **ENTERTAINMENT & INFO- Movies.com**

- Save information on your favorite movies and theaters.
- Get Updates on upcoming DVD releases.

From the MAIN MENU, select APPLICATIONS and press the SELECT right soft key.

From APPLICATIONS move the selection to ENTERTAINMENT & INFO and press the SELECT soft key on the right.

Move the selection to MOVIES.COM and press the SELECT soft key on the right.

## **ENTERTAINMENT & INFO- Phone Flicks**

From the MAIN MENU, select APPLICATIONS and press the SELECT right soft key.

From APPLICATIONS move the selection to ENTERTAINMENT & INFO and press the SELECT soft key on the right.

Move the selection to PHONE FLICKS and press the SELECT soft key on the right.

## **ENTERTAINMENT & INFO- Browser**

From the MAIN MENU, select APPLICATIONS and press the SELECT right soft key.

From APPLICATIONS move the selection to ENTERTAINMENT & INFO and press the SELECT soft key on the right. Scroll down to BROWSER and press the SELECT soft key on the right. From this point the user can view...

- ABC.com
- ESPN.com
   Daily Disney
- and the world wide

web

DAILY DISNEY

**ABC News** 

**ESPN News** 