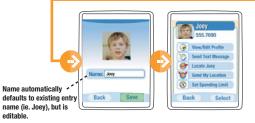

### Create a Photo Caller ID

select APPLICATIONS and press the SELECT right soft key.

From APPLICATIONS select to FAMILY FIRST PHONEBOOK select an entry and press and press the SELECT soft key on the right.

In FAMILY FIRST PHONEROOK. the SELECT soft key on the right.

In the PERSONAL ENTRY, select VIEW/EDIT PROFILE and press the SELECT soft key on the right.

In the ENTRY EDIT SCREEN, select CALL ID and press the SELECT soft key on

Select PHOTO ID and press the SELECT soft key on the right.

Take the photo and press the SNAPSHOT.