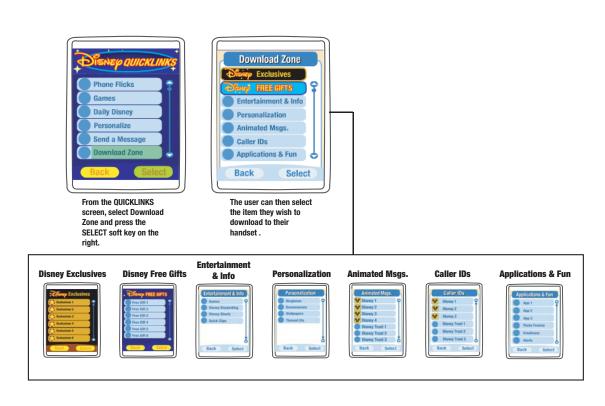

# **DISNEY QUICKLINKS**

### **SECTION ADDRESSES:**

**6 Key Features of the Disney Quicklinks** 

**Phone Flicks** 

Games

**Daily Disney** 

**Personalize** 

Send a Message

**Download Zone** 

# **DISNEY QUICKLINKS**

- Easy access to Disney content.
- Easy access to download additional Disney content.

### **DISNEY QUICKLINKS © Download Zone**

- Free access to a store front portal.
- Premium, exclusive, and free content and applications available to download.