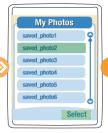

Or press MY PHOTOS on the right soft key.

The User can select a photo by scrolling down and pressing the SELECT soft key on the right.

The User can enter a photos options by pressing the OPTIONS soft key on the right.