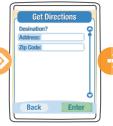

### **Get locations and Directions**

From the MAIN MENU, select APPLICATIONS and press the SELECT right soft key.

from APPLICATIONS move the selection to LOCATION SERVICES and press the SELECT soft key on the right.

Select GET DIRECTIONS and press the SELECT soft key on the right.

Enter your destination and press the ENTER soft key on the right.

DIRECTIONS FROM YOUR LOCATION

Proceed down Picard St
 Turn right on Main St.
 Turn left on Gold Pl.
 Turn slight right on Rice Ave.
 Turn Left on San Pascual
 Address: 971