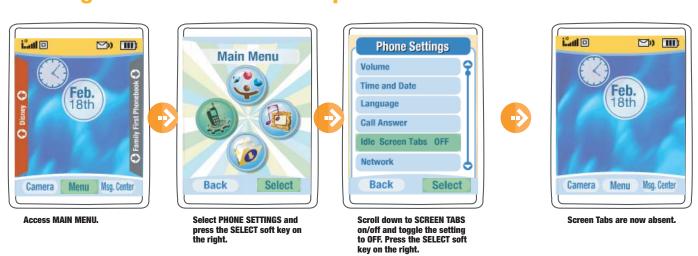

### **Turning off the Screen Tabs option.**

## **MAIN MENU SCROLLING**

- Entertainment & Info
- Location Services
- Camera
- Alarm Clock
- Calculator
- Language
- Call Answer
- Idle Screen Tabs
- Network
- Auto Answer
- Entertainment & Info
- Personalization
- Animated Msgs.
- Caller IDs
- Applications & Fun

- Screensavers
- Wallpaper
- Themed UIs

Normal state of the MAIN MENU.

APPLICATIONS is selected.

**PHONE SETTINGS** is selected.

**DISNEY CLUB is** selected.

PERSONALIZE is selected.

# **Phone Settings**

# **Sample function Turning off the Screen Tabs option.**