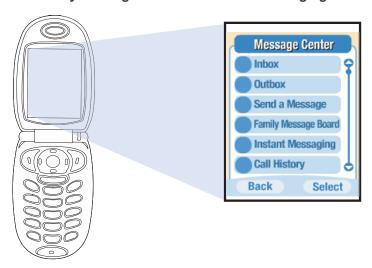

### **MESSAGE CENTER**

- Inbox, outbox, call history, voice mail, send and receive SMS, and MMS message.
- Access Family Message Board and Instant Messaging.