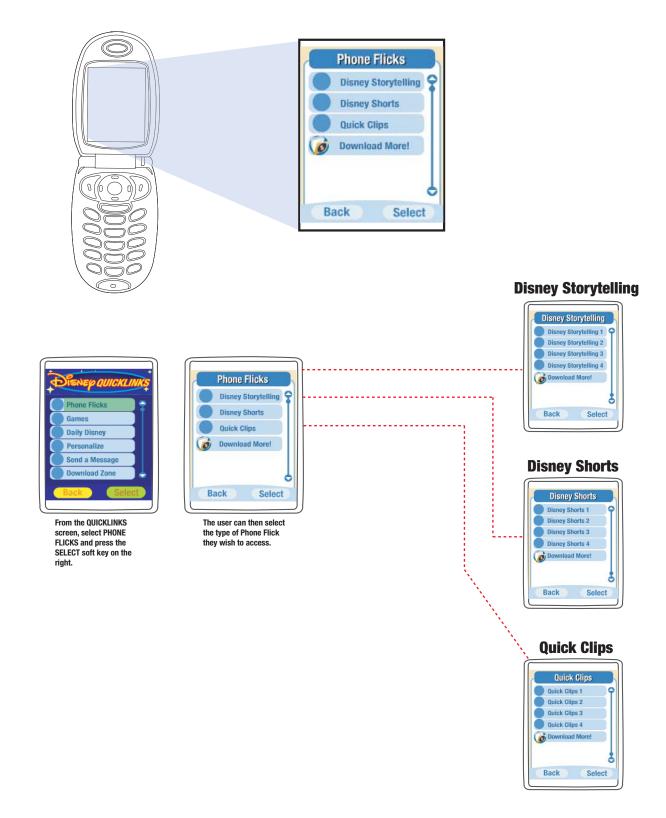

### **DISNEY QUICKLINKS • Phone Flicks**

- Disney Storytelling: 17 minute audio and graphic (slideshow) story. Using existing Disney Feature animation properties. (Examples: Lilo and Stitch, Lion King)
- Disney Shorts:30 second animated clip using existing Disney animated assets.
- Quick Clips: 30 second animated clip using The Walt Disney Company assets along with non-Disney assets. (Examples: ESPN, That's So Raven)