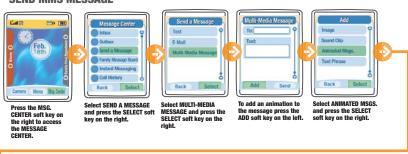

#### SEND MMS MESSAGE

#### **ADD ICONS**

Use the 4 way directional pad to navigate to the icon box. The right soft key will change from SEND to SELECT. Select and press the right SELECT soft key to add the icon to the message.