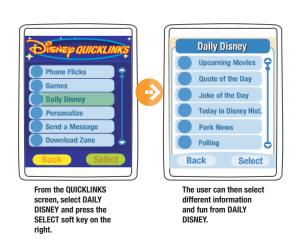

# **DISNEY QUICKLINKS Daily Disney**

• Daily news, information and fun. Data is specific to Disney content from parks and character properties to upcoming Feature Animations and Disney history.