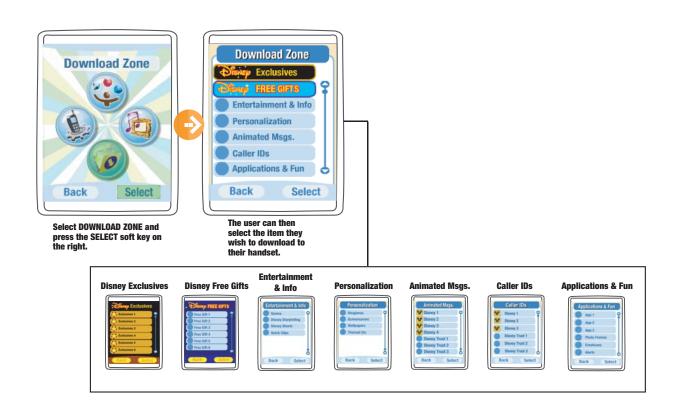

# DOWNLOAD ZONE

## **DOWNLOAD ZONE**

### **DISNEY QUICKLINKS © Download Zone**

- Free access to a store front portal.
- Premium, exclusive, and free content and applications available to download.