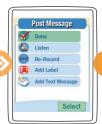

Press the RECORD soft key on the right.

Record your message and press the END RECORD soft key on the

Select DONE press the SELECT soft key on the

New message is posted.

Select DETAILS and press the SELECT soft key on the right.

Post Message

PLAYING AUDIO

Back Done

Details are shown.