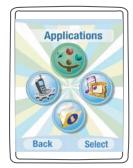

# APPLICATIONS

### **SECTION ADDRESSES:**

Menu Scrolling Family First Phonebook Message Center

- Instant Messaging

#### **Entertainment & Info**

- Games
- Movies.com
- Phone Flicks
- Browser

**Location Services** 

Camera

**Alarm Clock** 

**Calculator** 

## **MAIN MENU SCROLLING**

- Entertainment & Info
- Location Services
- Camera
- Alarm Clock
- Calculator
- Language
- Call Answer
- Idle Screen Tabs
- Network
- Auto Answer
- Entertainment & Info
- Personalization
- Animated Msgs.
- Caller IDs
- Applications & Fun

- Screensavers
- Wallpaper
- Themed UIs

Normal state of the MAIN MENU.

APPLICATIONS is selected.

**PHONE SETTINGS** is selected.

**DISNEY CLUB is** selected.

PERSONALIZE is selected.