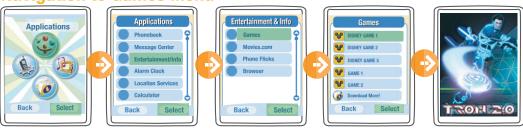

### **Navigation to Games Menu**

From the MAIN MENU, select APPLICATIONS and press the SELECT right soft key. From APPLICATIONS move the selection to ENTERTAINMENT/INFO and press the SELECT soft key on the right. Scroll down to GAMES and press the SELECT soft key on the right.

Choose a game and press the SELECT soft key on the right.

Game is ready to play.

## **ENTERTAINMENT & INFO- Phone Flicks**

From the MAIN MENU, select APPLICATIONS and press the SELECT right soft key.

From APPLICATIONS move the selection to ENTERTAINMENT & INFO and press the SELECT soft key on the right.

Move the selection to PHONE FLICKS and press the SELECT soft key on the right.

## **ENTERTAINMENT & INFO- Browser**

From the MAIN MENU, select APPLICATIONS and press the SELECT right soft key.

From APPLICATIONS move the selection to ENTERTAINMENT & INFO and press the SELECT soft key on the right. Scroll down to BROWSER and press the SELECT soft key on the right. From this point the user can view...