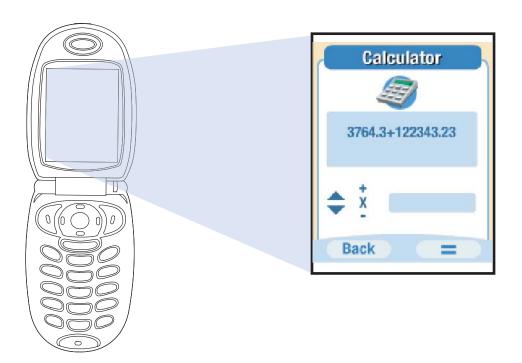

# **CALCULATOR**

From the MAIN MENU, select APPLICATIONS and press the SELECT right soft key.

From APPLICATIONS move the selection to CALCULATOR and press the SELECT soft key on the right.