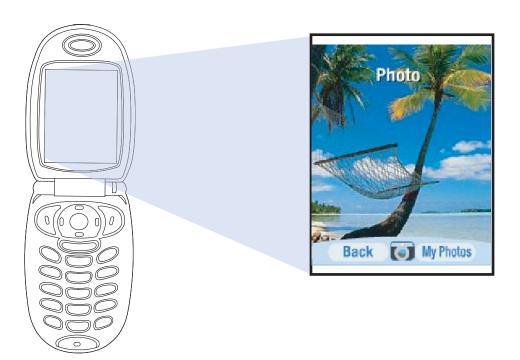

## **CAMERA**

From the MAIN MENU, select APPLICATIONS and press the SELECT right soft key.

From APPLICATIONS move the selection to CAMERA and press the SELECT soft key on the right.

The CAMERA is now ready to snap photos. Press the center of the NAVIGATIONAL PAD to take the picture.

Or press MY PHOTOS on the right soft key.

The User can select a photo by scrolling down and pressing the SELECT soft key on the right.

The User can enter a photos options by pressing the OPTIONS soft key on the right.