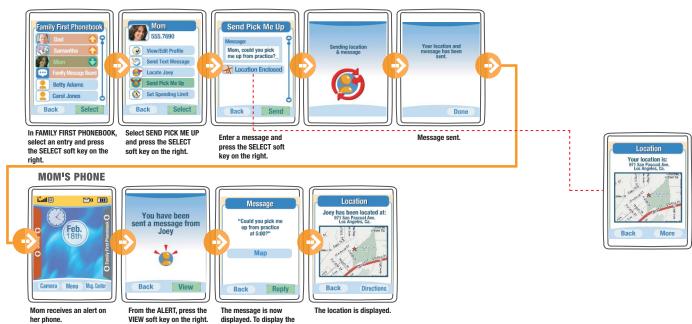

#### **Location Services - Send Pick-Me-Up (Send Location) Sample Navigation:**

location of the Message Sender, press the MAP

soft key on the right.

#### KID'S PHONE