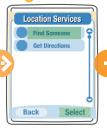

### **LOCATION SERVICES**

### **Get locations and Directions**

From the MAIN MENU, select APPLICATIONS and press the SELECT right soft key.

from APPLICATIONS move the selection to LOCATION SERVICES and press the SELECT soft key on the right.

### Find Someone: Location and get directions to their location.

From the MAIN MENU, select APPLICATIONS and press the SELECT right soft key.

from APPLICATIONS move the selection to LOCATION SERVICES and press the SELECT soft key on the right.

Select FIND SOMEONE and press the SELECT soft key on the right.

Entr their number and press the ENTER soft key on the right.

Sally Smith is requesting your location.

Decline Accept

When being searched for, the user being found will recieve a prompt.