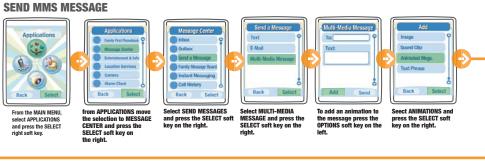

ge Center

- Instant Messaging

#### **Entertainment & Info**

- Games
- Movies.com
- Phone Flicks
- Browser

**Location Services** 

Camera

**Alarm Clock** 

**Calculator** 

## **MAIN MENU SCROLLING**



- Entertainment & Info
- Location Services
- Camera
- Alarm Clock
- Calculator
- Language
- Call Answer
- Idle Screen Tabs
- Network
- Auto Answer
- Entertainment & Info
- Personalization
- Animated Msgs.
- Caller IDs
- Applications & Fun

- Screensavers
- Wallpaper
- Themed UIs



Normal state of the MAIN MENU.



APPLICATIONS is selected.



**PHONE SETTINGS** is selected.



**DISNEY CLUB is** selected.



PERSONALIZE is selected.

# **FAMILY FIRST PHONEBOOK**





the SELECT soft button on the right.

### **MESSAGE CENTER**



#### **SEND SMS MESSAGE**



#### 0=115 1110 11=00 10=





Select an animation and press the SELECT soft key on the right.

id Animation is showr kev

#### **INSTANT MESSAGING**



From the MAIN MENU, select APPLICATIONS and press the SELECT right soft key.

from APPLICATIONS move the selection to MESSAGE CENTER and press the SELECT soft key on the right. Select INSTANT MESSAGE and press the SELECT soft key on the right.

Enter into an instant message.

#### ADD ICONS



To add an Icon, use the 4 way directional pad and navigate to the icons and cursor around to select (the right softkey will change from SEND to SELECT when the icons are selected). Press the right SELECT softkey to add the icon to the message.

# **MESSAGE CENTER- Instant Messaging**



### **User Scenario**



## **ENTERTAINMENT & INFO**





# **ENTERTAINMENT & INFO- Games**