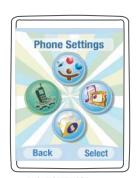

# **PHONE SETTINGS**

### **SECTION ADDRESSES:**

**Description & Menu Items** 

# **Sample function Turning off the Screen Tabs option.**

- Screensavers
- Wallpaper
- Themed UIs

Normal state of the MAIN MENU.

APPLICATIONS is selected.

**PHONE SETTINGS** is selected.

**DISNEY CLUB is** selected.

PERSONALIZE is selected.