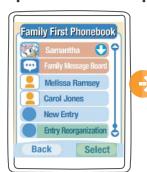

# Alternative ways to reorganize entries

### **ALPHABETICAL REORDER: List all entries in alphabetical order**

In the PHONEBOOK, scroll down on the list to ENTRY REORGANIZATION and press the SELECT soft key on the

Select ALPHABETICAL ORDER and press the SELECT soft key on the right.

Family Message Board, New Entry, and Entry Reorganization Move down to the bottom of the list.

# MANUAL REORDER: The ability to move entries up or down on the phonebook list manually.

In the PHONEBOOK, scroll down on the list to ENTRY REZORGANIZATION and press the SELECT soft key on the right.

Select MANUAL REORDER and press the SELECT soft key on the right.