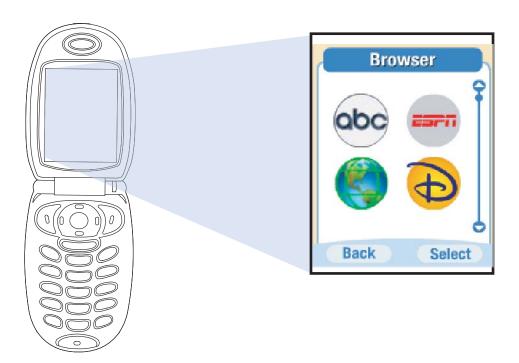

## **ENTERTAINMENT & INFO- Browser**

From the MAIN MENU, select APPLICATIONS and press the SELECT right soft key.

From APPLICATIONS move the selection to ENTERTAINMENT & INFO and press the SELECT soft key on the right. Scroll down to BROWSER and press the SELECT soft key on the right. From this point the user can view...

- ABC.com
- ESPN.com
   Daily Disney
- and the world wide

web

DAILY DISNEY

**ABC News** 

**ESPN News** 