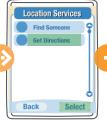

### **Get locations and Directions**

From the MAIN MENU, select APPLICATIONS and press the SELECT right soft key.

from APPLICATIONS move the selection to LOCATION SERVICES and press the SELECT soft key on the right.

### Find Someone: Location and get directions to their location.

From the MAIN MENU, select APPLICATIONS and press the SELECT right soft key.

from APPLICATIONS move the selection to LOCATION SERVICES and press the SELECT soft key on the right.

Select FIND SOMEONE and press the SELECT soft key on the right.

Entr their number and press the ENTER soft key on the right.

Sally Smith is requesting your location.

Decline Accept

When being searched for, the user being found will recieve a prompt.