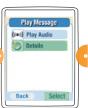

#### **Confirmation on Post Board**

On the IDLE SCREEN press the directional pad to the right.

Select FAMILY MESSAGE BOARD and press the SELECT soft key on the riaht.

Select the message and press the PLAY soft key on the right.

Select DETAILS and press the SELECT soft key on the right.

Post Message

PLAYING AUDIO

Back Done

Details are shown.