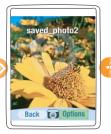

Or press MY PHOTOS on the right soft key.

The User can select a photo by scrolling down and pressing the SELECT soft key on the right.

The User can enter a photos options by pressing the OPTIONS soft key on the right.