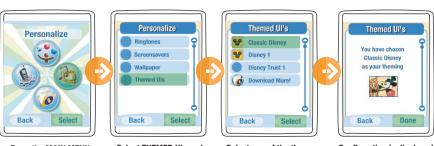

### **THEMED UIS**

#### **Themed UI - User Scenario:**

#### **Themed UI - User Scenario:**

From the MAIN MENU, select PERSONALIZE and press the SELECT right soft key. Select THEMED UIs and press the SELECT right soft key.

Select one of the themes and press the SELECT right soft key.

Confirmation is displayed.

New Main Menu - with theming.

 One touch re-theming of handset UI includes:

Start-Up Animation