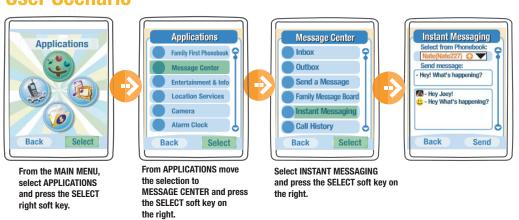

#### **INSTANT MESSAGING**

From the MAIN MENU, select APPLICATIONS and press the SELECT right soft key.

from APPLICATIONS move the selection to MESSAGE CENTER and press the SELECT soft key on the right. Select INSTANT MESSAGE and press the SELECT soft key on the right.

Enter into an instant message.

#### ADD ICONS

To add an Icon, use the 4 way directional pad and navigate to the icons and cursor around to select (the right softkey will change from SEND to SELECT when the icons are selected). Press the right SELECT softkey to add the icon to the message.