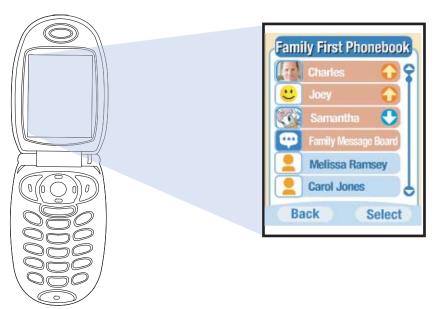

# **FAMILY FIRST PHONEBOOK**

### **SECTION ADDRESSES:**

6 Key features of the Family First Phone Book Prioritizing Family Members Presence Character Caller ID Parental Controls Location Services Family Message Board

### **FAMILY FIRST PHONEBOOK**

**Family 1st Phonebook Functionality & User Scenario:** 

# **FAMILY FIRST PHONEBOOK Prioritizing Family Members**