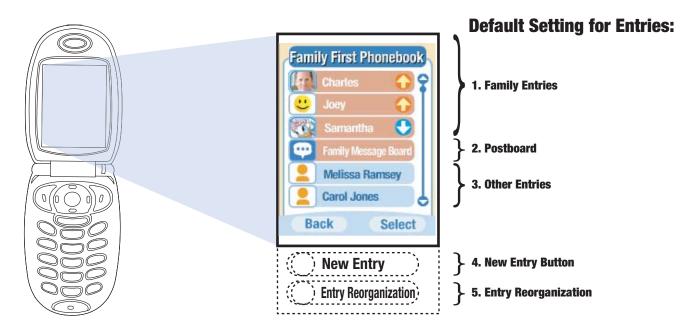

# **FAMILY FIRST PHONEBOOK Prioritizing Family Members**

Family Message Board, New Entry, and Entry Reorganization Move down to the bottom of the list.

## **FAMILY FIRST PHONEBOOK 2** Presence

Arrow up indicates the users phone is ON (powered up)

Arrow down indicates the users phone is OFF (powered off)