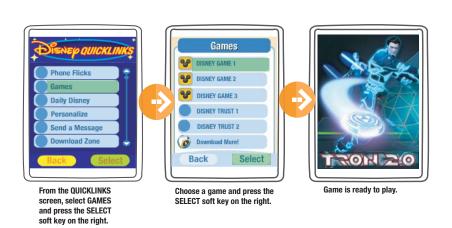

### **Navigation to Games Menu**

From the MAIN MENU, select APPLICATIONS and press the SELECT right soft key. From APPLICATIONS move the selection to ENTERTAINMENT/INFO and press the SELECT soft key on the right. Scroll down to GAMES and press the SELECT soft key on the right.

Choose a game and press the SELECT soft key on the right.

Game is ready to play.