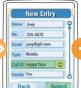

### Create a Photo Caller ID

select APPLICATIONS and press the SELECT right soft key.

From APPLICATIONS select to FAMILY FIRST PHONEBOOK select an entry and press and press the SELECT soft key on the right.

In FAMILY FIRST PHONEROOK. the SELECT soft key on the right.

In the PERSONAL ENTRY, select VIEW/EDIT PROFILE and press the SELECT soft key on the right.

In the ENTRY EDIT SCREEN, select CALL ID and press the SELECT soft key on

Select PHOTO ID and press the SELECT soft key on the right.

Take the photo and press the SNAPSHOT.