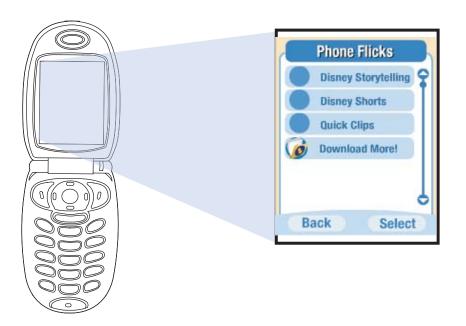

### **DISNEY QUICKLINKS • Phone Flicks**

- Disney Storytelling: 17 minute audio and graphic (slideshow) story. Using existing Disney Feature animation properties. (Examples: Lilo and Stitch, Lion King)
- Disney Shorts:30 second animated clip using existing Disney animated assets.
- Quick Clips: 30 second animated clip using The Walt Disney Company assets along with non-Disney assets. (Examples: ESPN, That's So Raven)