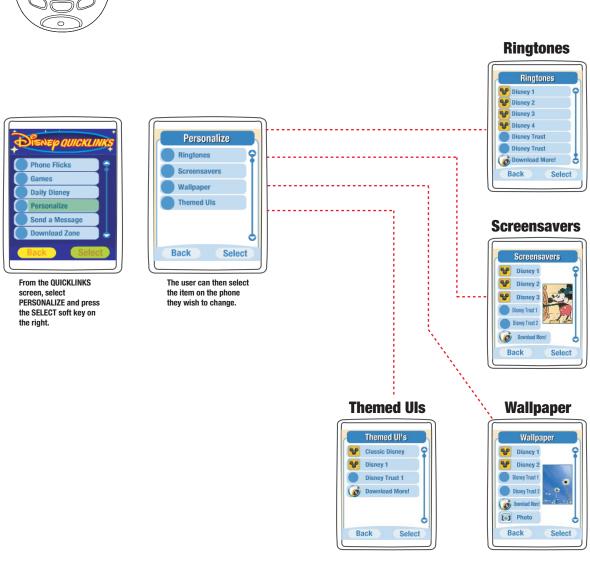

### **SECTION ADDRESSES:**

**6 Key Features of the Disney Quicklinks** 

**Phone Flicks** 

Games

**Daily Disney** 

**Personalize** 

Send a Message

**Download Zone** 

# **DISNEY QUICKLINKS 4** Personalize

• Access to theming on your handset.

# **PERSONALIZE**

## **PERSONALIZE**

### **THEMED UIS**