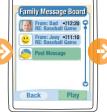

# **FAMILY FIRST PHONEBOOK** Family Message Board

#### **Posting Audio & Text Messages to Post Board**

On the IDLE SCREEN press the directional pad to the right.

Select FAMILY MESSAGE **BOARD** and press the SELECT soft key on the

Select POST MESSAGE and press the SELECT soft key on the right.

#### **Recieving Audio & Text Messages from Post Board**

On the IDLE SCREEN press the directional pad to the right.

Select FAMILY MESSAGE **BOARD** and press the SELECT soft key on the

Select the message and press the PLAY soft key on the right.

#### **Audio Played** <sup>66</sup>Sarah, I am running late. Can you pick-up Joey and bring him to his baseball game. I have enclosed His coach's number. "

#### **Confirmation on Post Board**

On the IDLE SCREEN press the directional pad to the right.

Select FAMILY MESSAGE BOARD and press the SELECT soft key on the riaht.

Select the message and press the PLAY soft key on the right.