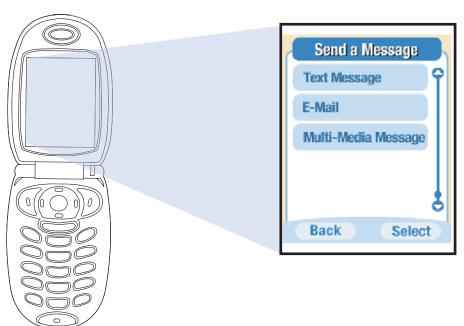

# **DISNEY QUICKLINKS Send a Message**

### **MESSAGE CENTER**

- Inbox, outbox, call history, voice mail, send and receive SMS, and MMS message.
- Access Family Message Board and Instant Messaging.

#### **SEND SMS MESSAGE**

#### SEND MMS MESSAGE