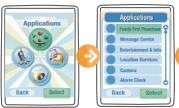

### **Associate a Character Caller ID**

From the MAIN MENU. select APPLICATIONS and press the SELECT right soft kev.

From APPLICATIONS select FAMILY FIRST PHONEBOOK and press the SELECT soft key on the right.

## **MAIN MENU SCROLLING**

- Entertainment & Info
- Location Services
- Camera
- Alarm Clock
- Calculator
- Language
- Call Answer
- Idle Screen Tabs
- Network
- Auto Answer
- Entertainment & Info
- Personalization
- Animated Msgs.
- Caller IDs
- Applications & Fun

- Screensavers
- Wallpaper
- Themed UIs

Normal state of the MAIN MENU.

APPLICATIONS is selected.

**PHONE SETTINGS** is selected.

**DISNEY CLUB is** selected.

PERSONALIZE is selected.