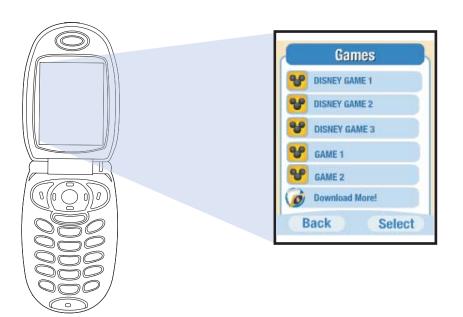

### **Navigation to Games Menu**

From the MAIN MENU, select APPLICATIONS and press the SELECT right soft key. From APPLICATIONS move the selection to ENTERTAINMENT/INFO and press the SELECT soft key on the right. Scroll down to GAMES and press the SELECT soft key on the right.

Choose a game and press the SELECT soft key on the right.

Game is ready to play.