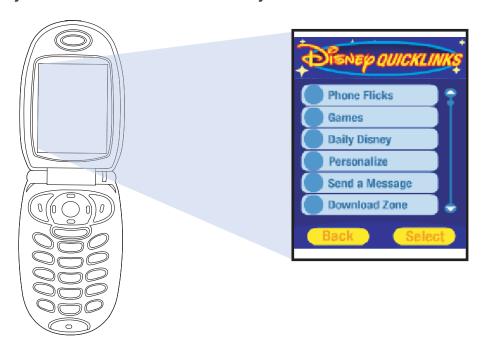

# **DISNEY QUICKLINKS**

### **SECTION ADDRESSES:**

**6 Key Features of the Disney Quicklinks** 

**Phone Flicks** 

Games

**Daily Disney** 

**Personalize** 

Send a Message

**Download Zone** 

# **DISNEY QUICKLINKS**

- Easy access to Disney content.
- Easy access to download additional Disney content.