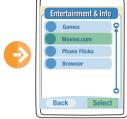

### **Navigation to Games Menu**

From the MAIN MENU, select APPLICATIONS and press the SELECT right soft key. From APPLICATIONS move the selection to ENTERTAINMENT/INFO and press the SELECT soft key on the right. Scroll down to GAMES and press the SELECT soft key on the right.

From APPLICATIONS move the selection to ENTERTAINMENT & INFO and press the SELECT soft key on the right.

Move the selection to MOVIES.COM and press the SELECT soft key on the right.

## **ENTERTAINMENT & INFO- Phone Flicks**

From the MAIN MENU, select APPLICATIONS and press the SELECT right soft key.

From APPLICATIONS move the selection to ENTERTAINMENT & INFO and press the SELECT soft key on the right.

## **ENTERTAINMENT & INFO- Browser**

From the MAIN MENU, select APPLICATIONS and press the SELECT right soft key.

From APPLICATIONS move the selection to ENTERTAINMENT & INFO and press the SELECT soft key on the right. Scroll down to BROWSER and press the SELECT soft key on the right. From this point the user can view...