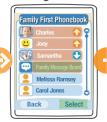

# **FAMILY FIRST PHONEBOOK**

# **FAMILY FIRST PHONEBOOK Prioritizing Family Members**

# Alternative ways to reorganize entries

### **ALPHABETICAL REORDER: List all entries in alphabetical order**

In the PHONEBOOK, scroll down on the list to ENTRY REORGANIZATION and press the SELECT soft key on the

Select ALPHABETICAL ORDER and press the SELECT soft key on the right.

Family Message Board, New Entry, and Entry Reorganization Move down to the bottom of the list.

# MANUAL REORDER: The ability to move entries up or down on the phonebook list manually.

In the PHONEBOOK, scroll down on the list to ENTRY REZORGANIZATION and press the SELECT soft key on the right.

Select MANUAL REORDER and press the SELECT soft key on the right.

Select the entry to be moved and press the SELECT soft key on the right.

Using the UP and DOWN buttons, move the entry into its position and press the ACCEPT soft key on the right.

The list is now reordered.