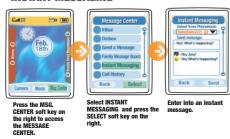

#### **INSTANT MESSAGING**

From the MAIN MENU, select APPLICATIONS and press the SELECT right soft key.

from APPLICATIONS move the selection to MESSAGE CENTER and press the SELECT soft key on the right. Select INSTANT MESSAGE and press the SELECT soft key on the right.

Enter into an instant message.