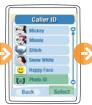

In FAMILY FIRST PHONEBOOK, In the PERSONAL ENTRY, select an entry and press the SELECT soft key on the right.

select VIEW/EDIT PROFILE and press the SELECT soft key on the right.

Select CALL ID and press th e SELECT soft key on the right.

In the CALLER ID screen. select an icon for use. Press the SELECT soft key on the right

Press the DONE soft key on the right to finish selection.

New icon is displayed in the Family First