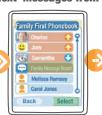

# **FAMILY FIRST PHONEBOOK**

### **FAMILY FIRST PHONEBOOK**

**Family 1st Phonebook Functionality & User Scenario:** 

# **FAMILY FIRST PHONEBOOK Prioritizing Family Members**