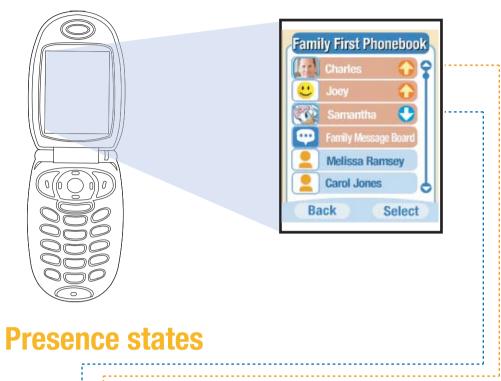

# **FAMILY FIRST PHONEBOOK**

### **FAMILY FIRST PHONEBOOK**

**Family 1st Phonebook Functionality & User Scenario:** 