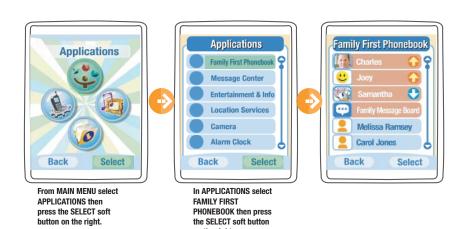

### **Associate a Character Caller ID**

From the MAIN MENU. select APPLICATIONS and press the SELECT right soft kev.

From APPLICATIONS select FAMILY FIRST PHONEBOOK and press the SELECT soft key on the right.

In FAMILY FIRST PHONEBOOK, In the PERSONAL ENTRY, select an entry and press the SELECT soft key on the right.

select VIEW/EDIT PROFILE and press the SELECT soft key on the right.

Select CALL ID and press th e SELECT soft key on the right.

# **FAMILY FIRST PHONEBOOK**

the SELECT soft button on the right.