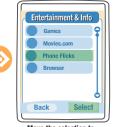

## **ENTERTAINMENT & INFO- Phone Flicks**

From the MAIN MENU, select APPLICATIONS and press the SELECT right soft key.

From APPLICATIONS move the selection to ENTERTAINMENT & INFO and press the SELECT soft key on the right.

Move the selection to PHONE FLICKS and press the SELECT soft key on the right.