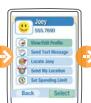

### Find Someone: Location and get directions to their location.

From the MAIN MENU, select APPLICATIONS and press the SELECT right soft key.

from APPLICATIONS move the selection to LOCATION SERVICES and press the SELECT soft key on the right.

Select FIND SOMEONE and press the SELECT soft key on the right.

Entr their number and press the ENTER soft key on the right.

Sally Smith is requesting your location.

Decline Accept

When being searched for, the user being found will recieve a prompt.