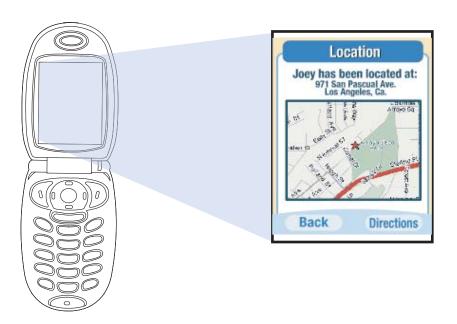

## **FAMILY FIRST PHONEBOOK Location Services**

#### **Location Services - Child Finder**