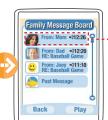

# **FAMILY FIRST PHONEBOOK** Family Message Board

#### **Posting Audio & Text Messages to Post Board**

On the IDLE SCREEN press the directional pad to the right.

Select FAMILY MESSAGE **BOARD** and press the SELECT soft key on the

Select POST MESSAGE and press the SELECT soft key on the right.

#### **Recieving Audio & Text Messages from Post Board**

On the IDLE SCREEN press the directional pad to the right.

Select FAMILY MESSAGE **BOARD** and press the SELECT soft key on the

Select the message and press the PLAY soft key on the right.