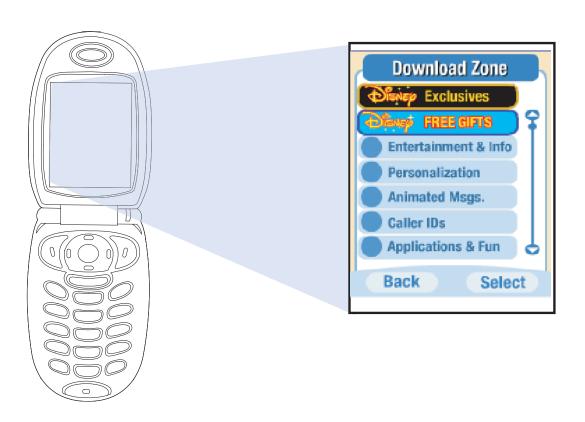

# DOWNLOAD ZONE

### **SECTION ADDRESSES:**

**Description & Menu Items** 

## **DOWNLOAD ZONE**

### **DISNEY QUICKLINKS © Download Zone**

- Free access to a store front portal.
- Premium, exclusive, and free content and applications available to download.