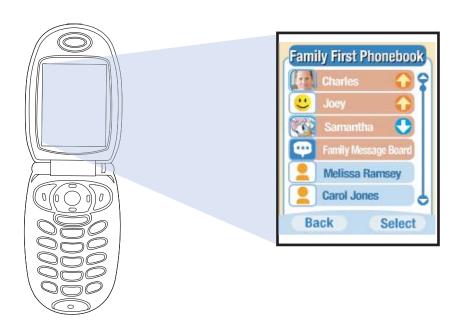

# **FAMILY FIRST PHONEBOOK**

### **FAMILY FIRST PHONEBOOK**

**Family 1st Phonebook Functionality & User Scenario:** 

# **FAMILY FIRST PHONEBOOK Prioritizing Family Members**

## **FAMILY FIRST PHONEBOOK 2** Presence

Arrow up indicates the users phone is ON (powered up)

Arrow down indicates the users phone is OFF (powered off)