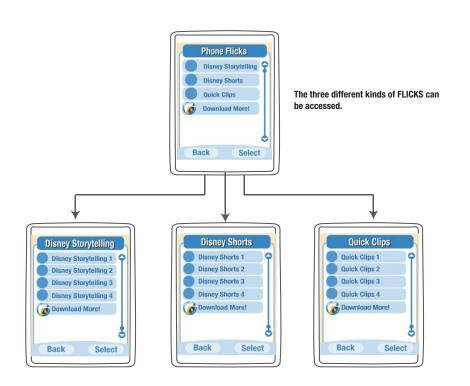

### **DISNEY QUICKLINKS • Phone Flicks**

- Disney Storytelling: 17 minute audio and graphic (slideshow) story. Using existing Disney Feature animation properties. (Examples: Lilo and Stitch, Lion King)
- Disney Shorts:30 second animated clip using existing Disney animated assets.
- Quick Clips: 30 second animated clip using The Walt Disney Company assets along with non-Disney assets. (Examples: ESPN, That's So Raven)