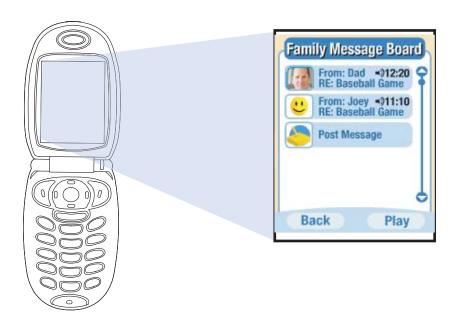

# **FAMILY FIRST PHONEBOOK** Family Message Board

#### **Posting Audio & Text Messages to Post Board**

On the IDLE SCREEN press the directional pad to the right.

Select FAMILY MESSAGE **BOARD** and press the SELECT soft key on the

Select POST MESSAGE and press the SELECT soft key on the right.

#### **Recieving Audio & Text Messages from Post Board**

On the IDLE SCREEN press the directional pad to the right.

Select FAMILY MESSAGE **BOARD** and press the SELECT soft key on the

Select the message and press the PLAY soft key on the right.