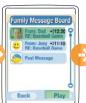

#### **Recieving Audio & Text Messages from Post Board**

On the IDLE SCREEN press the directional pad to the right.

Select FAMILY MESSAGE **BOARD** and press the SELECT soft key on the

Select the message and press the PLAY soft key on the right.

Select PLAY AUDIO and press the SELECT soft key on the right.

#### **Confirmation on Post Board**

On the IDLE SCREEN press the directional pad to the right.

Select FAMILY MESSAGE BOARD and press the SELECT soft key on the riaht.

Select the message and press the PLAY soft key on the right.

Select DETAILS and press the SELECT soft key on the right.

Post Message

PLAYING AUDIO

Back Done

Details are shown.