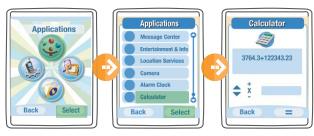

# **CALCULATOR**

From the MAIN MENU, select APPLICATIONS and press the SELECT right soft key.

From APPLICATIONS move the selection to CALCULATOR and press the SELECT soft key on the right.