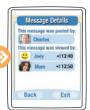

#### **Confirmation on Post Board**

On the IDLE SCREEN press the directional pad to the right.

Select FAMILY MESSAGE BOARD and press the SELECT soft key on the riaht.

Select the message and press the PLAY soft key on the right.

Select DETAILS and press the SELECT soft key on the right.

Post Message

PLAYING AUDIO

Back Done

Details are shown.