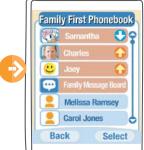

# **FAMILY FIRST PHONEBOOK Prioritizing Family Members**

## **FAMILY FIRST PHONEBOOK 2** Presence

Arrow up indicates the users phone is ON (powered up)

Arrow down indicates the users phone is OFF (powered off)