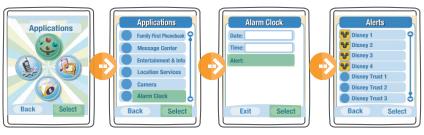

# **ALARM CLOCK**

From the MAIN MENU, select APPLICATIONS and press the SELECT right soft key.

From APPLICATIONS move the selection to ALARM CLOCK and press the SELECT soft key on the right. Select Alert and press the SELECT right soft key.