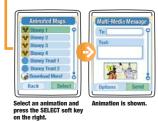

#### 0=115 1110 11=00 10=

Select an animation and press the SELECT soft key on the right.

id Animation is showr kev