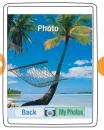

## **CAMERA**

From the MAIN MENU, select APPLICATIONS and press the SELECT right soft key.

From APPLICATIONS move the selection to CAMERA and press the SELECT soft key on the right.

The CAMERA is now ready to snap photos. Press the center of the NAVIGATIONAL PAD to take the picture.

Or press MY PHOTOS on the right soft key.

The User can select a photo by scrolling down and pressing the SELECT soft key on the right.

The User can enter a photos options by pressing the OPTIONS soft key on the right.