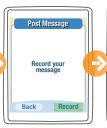

#### **Posting Audio & Text Messages to Post Board**

On the IDLE SCREEN press the directional pad to the right.

Select FAMILY MESSAGE **BOARD** and press the SELECT soft key on the

Select POST MESSAGE and press the SELECT soft key on the right.

Press the RECORD soft key on the right.

Record your message and press the END RECORD soft key on the

Select DONE press the SELECT soft key on the

New message is posted.