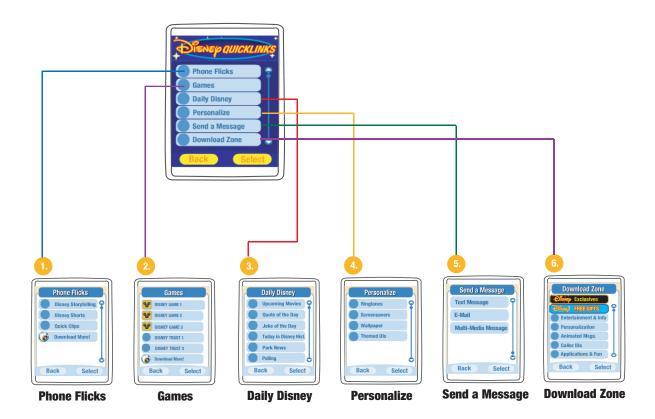

### **SECTION ADDRESSES:**

**6 Key Features of the Disney Quicklinks** 

**Phone Flicks** 

Games

**Daily Disney** 

**Personalize** 

Send a Message

**Download Zone** 

### **DISNEY QUICKLINKS • Phone Flicks**

- Disney Storytelling: 17 minute audio and graphic (slideshow) story. Using existing Disney Feature animation properties. (Examples: Lilo and Stitch, Lion King)
- Disney Shorts:30 second animated clip using existing Disney animated assets.
- Quick Clips: 30 second animated clip using The Walt Disney Company assets along with non-Disney assets. (Examples: ESPN, That's So Raven)

# **DISNEY QUICKLINKS 2** Games

# **DISNEY QUICKLINKS Daily Disney**

• Daily news, information and fun. Data is specific to Disney content from parks and character properties to upcoming Feature Animations and Disney history.

# **DISNEY QUICKLINKS 4** Personalize

• Access to theming on your handset.

# **DISNEY QUICKLINKS Send a Message**

### **DISNEY QUICKLINKS © Download Zone**

- Free access to a store front portal.
- Premium, exclusive, and free content and applications available to download.