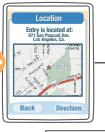

### **Get locations and Directions**

From the MAIN MENU, select APPLICATIONS and press the SELECT right soft key.

from APPLICATIONS move the selection to LOCATION SERVICES and press the SELECT soft key on the right.

Select GET DIRECTIONS and press the SELECT soft key on the right.

Enter your destination and press the ENTER soft key on the right.

DIRECTIONS FROM YOUR LOCATION

Proceed down Picard St
 Turn right on Main St.
 Turn left on Gold Pl.
 Turn slight right on Rice Ave.
 Turn Left on San Pascual
 Address: 971

Exit

Back

To see the directions, press the DIRECTIONS soft key on the right.