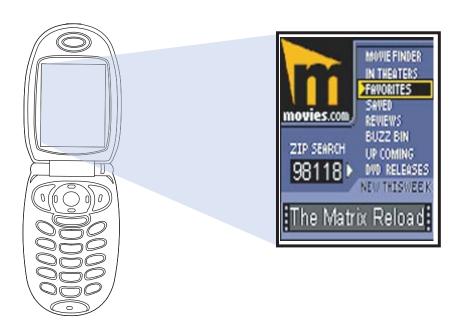

# **ENTERTAINMENT & INFO- Movies.com**

- Save information on your favorite movies and theaters.
- Get Updates on upcoming DVD releases.

From the MAIN MENU, select APPLICATIONS and press the SELECT right soft key.

From APPLICATIONS move the selection to ENTERTAINMENT & INFO and press the SELECT soft key on the right.

Move the selection to MOVIES.COM and press the SELECT soft key on the right.