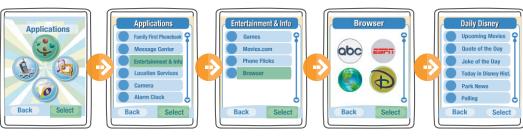

## **ENTERTAINMENT & INFO- Phone Flicks**

From the MAIN MENU, select APPLICATIONS and press the SELECT right soft key.

From APPLICATIONS move the selection to ENTERTAINMENT & INFO and press the SELECT soft key on the right.

Move the selection to PHONE FLICKS and press the SELECT soft key on the right.

## **ENTERTAINMENT & INFO- Browser**

From the MAIN MENU, select APPLICATIONS and press the SELECT right soft key.

From APPLICATIONS move the selection to ENTERTAINMENT & INFO and press the SELECT soft key on the right. Scroll down to BROWSER and press the SELECT soft key on the right. From this point the user can view...

- ABC.com
- ESPN.com
   Daily Disney
- and the world wide

web

DAILY DISNEY

**ABC News** 

**ESPN News** 