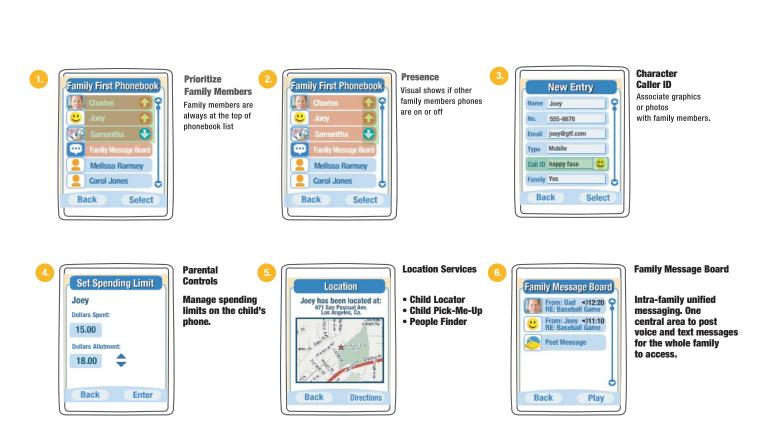

# **FAMILY FIRST PHONEBOOK**

### **SECTION ADDRESSES:**

6 Key features of the Family First Phone Book Prioritizing Family Members Presence Character Caller ID Parental Controls Location Services Family Message Board

### **FAMILY FIRST PHONEBOOK**

**Family 1st Phonebook Functionality & User Scenario:** 

# **FAMILY FIRST PHONEBOOK Prioritizing Family Members**

## **FAMILY FIRST PHONEBOOK 2** Presence

Arrow up indicates the users phone is ON (powered up)

Arrow down indicates the users phone is OFF (powered off)

### FAMILY FIRST PHONEBOOK Character Caller ID

## **FAMILY FIRST PHONEBOOK Parental Controls**

## **FAMILY FIRST PHONEBOOK Location Services**

# **FAMILY FIRST PHONEBOOK** Family Message Board