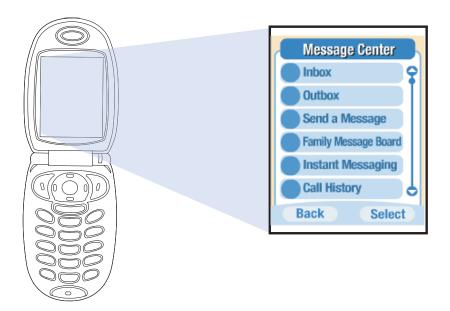

### **MESSAGE CENTER**

- Inbox, outbox, call history, voice mail, send and receive SMS, and MMS message.
- Access Family Message Board and Instant Messaging.

### **MESSAGE CENTER**