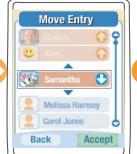

# MANUAL REORDER: The ability to move entries up or down on the phonebook list manually.

In the PHONEBOOK, scroll down on the list to ENTRY REZORGANIZATION and press the SELECT soft key on the right.

Select MANUAL REORDER and press the SELECT soft key on the right.

Select the entry to be moved and press the SELECT soft key on the right.

Using the UP and DOWN buttons, move the entry into its position and press the ACCEPT soft key on the right.

The list is now reordered.