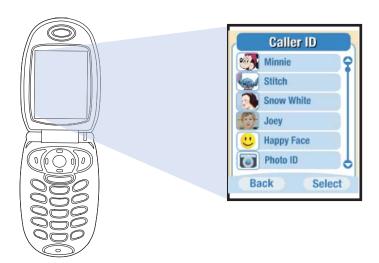

### FAMILY FIRST PHONEBOOK Character Caller ID

### **Associate a Character Caller ID**

From the MAIN MENU. select APPLICATIONS and press the SELECT right soft kev.

From APPLICATIONS select FAMILY FIRST PHONEBOOK and press the SELECT soft key on the right.

In FAMILY FIRST PHONEBOOK, In the PERSONAL ENTRY, select an entry and press the SELECT soft key on the right.

select VIEW/EDIT PROFILE and press the SELECT soft key on the right.

Select CALL ID and press th e SELECT soft key on the right.

In the CALLER ID screen. select an icon for use. Press the SELECT soft key on the right

Press the DONE soft key on the right to finish selection.

New icon is displayed in the Family First