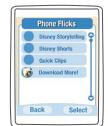

### **DISNEY QUICKLINKS • Phone Flicks**

- Disney Storytelling: 17 minute audio and graphic (slideshow) story. Using existing Disney Feature animation properties. (Examples: Lilo and Stitch, Lion King)
- Disney Shorts:30 second animated clip using existing Disney animated assets.
- Quick Clips: 30 second animated clip using The Walt Disney Company assets along with non-Disney assets. (Examples: ESPN, That's So Raven)