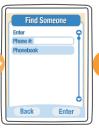

### Find Someone: Location and get directions to their location.

From the MAIN MENU, select APPLICATIONS and press the SELECT right soft key.

from APPLICATIONS move the selection to LOCATION SERVICES and press the SELECT soft key on the right.

Select FIND SOMEONE and press the SELECT soft key on the right.

Entr their number and press the ENTER soft key on the right.

Sally Smith is requesting your location.

Decline Accept

When being searched for, the user being found will recieve a prompt.