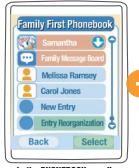

# Alternative ways to reorganize entries

Family Message Board, New Entry, and Entry Reorganization Move down to the bottom of the list.

# MANUAL REORDER: The ability to move entries up or down on the phonebook list manually.

In the PHONEBOOK, scroll down on the list to ENTRY REZORGANIZATION and press the SELECT soft key on the right.

Select MANUAL REORDER and press the SELECT soft key on the right.