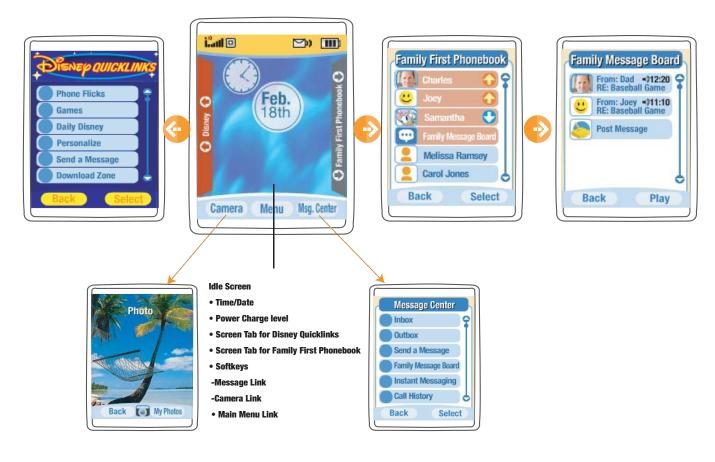

### **IDLE SCREENS**

- Easy access to Connecting the FamContentily Featres and Disney content.
- Easy access to Camera, Main Menu and Message Center.

### **MESSAGE CENTER**

- Inbox, outbox, call history, voice mail, send and receive SMS, and MMS message.
- Access Family Message Board and Instant Messaging.

# **FAMILY FIRST PHONEBOOK** Family Message Board

# **DISNEY QUICKLINKS**

# **DISNEY QUICKLINKS**

- Easy access to Disney content.
- Easy access to download additional Disney content.