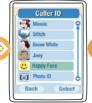

In FAMILY FIRST PHONEBOOK, In the PERSONAL ENTRY, select an entry and press the SELECT soft key on the right.

select VIEW/EDIT PROFILE and press the SELECT soft key on the right.

Select CALL ID and press th e SELECT soft key on the right.

In the CALLER ID screen. select an icon for use. Press the SELECT soft key on the right

Press the DONE soft key on the right to finish selection.

New icon is displayed in the Family First