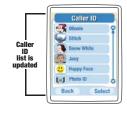

### **Associate a Character Caller ID**

From the MAIN MENU. select APPLICATIONS and press the SELECT right soft kev.

From APPLICATIONS select FAMILY FIRST PHONEBOOK and press the SELECT soft key on the right.

In FAMILY FIRST PHONEBOOK, In the PERSONAL ENTRY, select an entry and press the SELECT soft key on the right.

select VIEW/EDIT PROFILE and press the SELECT soft key on the right.

Select CALL ID and press th e SELECT soft key on the right.

In the CALLER ID screen. select an icon for use. Press the SELECT soft key on the right

Press the DONE soft key on the right to finish selection.

New icon is displayed in the Family First