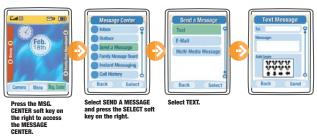

|                                                 |



# **CUSTOMER USER INTERFACE**

### **SECTION ADDRESSES:**

Sitemap Idle Screen Camera Message Center



### **IDLE SCREENS**

- Easy access to Connecting the FamContentily Featres and Disney content.
- Easy access to Camera, Main Menu and Message Center.



### **Turning off the Screen Tabs option.**



### **CAMERA**

• Take photos, picture mail, create caller ID, create wallpaper and photo frames.



# Accessing the Camera- Scenario Final Camera navigation will be dependent on handset.



### **MESSAGE CENTER**

- Inbox, outbox, call history, voice mail, send and receive SMS, and MMS message.
- Access Family Message Board and Instant Messaging.



#### **SEND SMS MESSAGE**



#### SEND MMS MESSAGE





#### **INSTANT MESSAGING**



#### **ADD ICONS**



Use the 4 way directional pad to navigate to the icon box. The right soft key will change from SEND to SELECT. Select and press the right SELECT soft key to add the icon to the message.



# **FAMILY FIRST PHONEBOOK**

### **SECTION ADDRESSES:**

6 Key features of the Family First Phone Book Prioritizing Family Members Presence Character Caller ID Parental Controls Location Services Family Message Board

### **FAMILY FIRST PHONEBOOK**



**Family 1st Phonebook Functionality & User Scenario:** 



# **FAMILY FIRST PHONEBOOK Prioritizing Family Members**



# Alternative ways to reorganize entries

### **ALPHABETICAL REORDER: List all entries in alphabetical order**



In the PHONEBOOK, scroll down on the list t