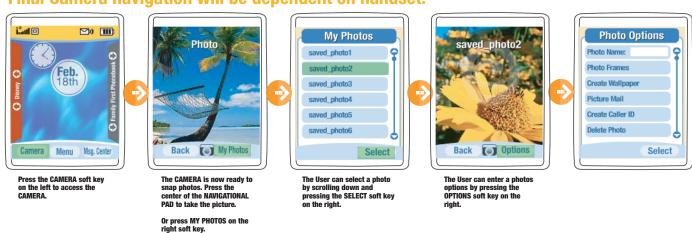

# Accessing the Camera- Scenario Final Camera navigation will be dependent on handset.

## **CAMERA**

From the MAIN MENU, select APPLICATIONS and press the SELECT right soft key.

From APPLICATIONS move the selection to CAMERA and press the SELECT soft key on the right.

The CAMERA is now ready to snap photos. Press the center of the NAVIGATIONAL PAD to take the picture.

Or press MY PHOTOS on the right soft key.

The User can select a photo by scrolling down and pressing the SELECT soft key on the right.

The User can enter a photos options by pressing the OPTIONS soft key on the right.