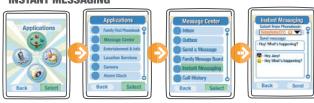

#### **INSTANT MESSAGING**

From the MAIN MENU, select APPLICATIONS and press the SELECT right soft key.

from APPLICATIONS move the selection to MESSAGE CENTER and press the SELECT soft key on the right. Select INSTANT MESSAGE and press the SELECT soft key on the right.

Enter into an instant message.