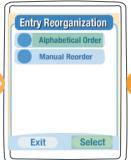

# Alternative ways to reorganize entries

### **ALPHABETICAL REORDER: List all entries in alphabetical order**

In the PHONEBOOK, scroll down on the list to ENTRY REORGANIZATION and press the SELECT soft key on the

Select ALPHABETICAL ORDER and press the SELECT soft key on the right.

# MANUAL REORDER: The ability to move entries up or down on the phonebook list manually.

In the PHONEBOOK, scroll down on the list to ENTRY REZORGANIZATION and press the SELECT soft key on the right.

Select MANUAL REORDER and press the SELECT soft key on the right.