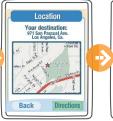

Select GET DIRECTIONS and press the SELECT soft key on the right.

Enter your destination and press the ENTER soft key on the right.

DIRECTIONS FROM YOUR LOCATION

Proceed down Picard St
 Turn right on Main St.
 Turn left on Gold Pl.
 Turn slight right on Rice Ave.
 Turn Left on San Pascual
 Address: 971

Exit

Back

To see the directions, press the DIRECTIONS soft key on the right.