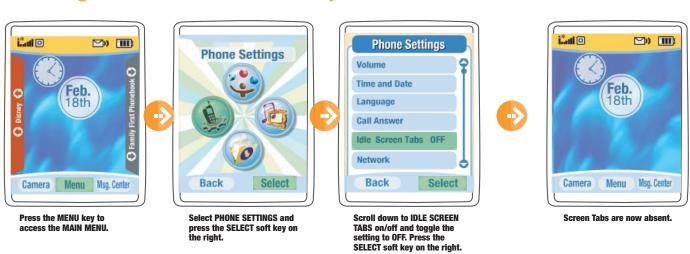

### **Turning off the Screen Tabs option.**

# **Sample function Turning off the Screen Tabs option.**