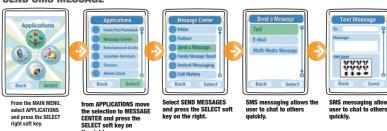

Family First Phonebook Message Center

- Instant Messaging

#### **Entertainment & Info**

- Games
- Movies.com
- Phone Flicks
- Browser

**Location Services** 

Camera

**Alarm Clock** 

**Calculator** 

## **MAIN MENU SCROLLING**



- Entertainment & Info
- Location Services
- Camera
- Alarm Clock
- Calculator
- Language
- Call Answer
- Idle Screen Tabs
- Network
- Auto Answer
- Entertainment & Info
- Personalization
- Animated Msgs.
- Caller IDs
- Applications & Fun

- Screensavers
- Wallpaper
- Themed UIs



Normal state of the MAIN MENU.



APPLICATIONS is selected.



**PHONE SETTINGS** is selected.



**DISNEY CLUB is** selected.



PERSONALIZE is selected.

# **FAMILY FIRST PHONEBOOK**





the SELECT soft button on the right.

### **MESSAGE CENTER**



#### **SEND SMS MESSAGE**



#### 0=115 1110 11=00 10=





Select an animation and press the SELECT soft key on the right.

id Animation is showr kev

#### **INSTANT MESSAGING**



From the MAIN MENU, select APPLICATIONS and press the SELECT right soft key.

from APPLICATIONS move the selection to MESSAGE CENTER and press the SELECT soft key on the right. Select INSTANT MESSAGE and press the SELECT soft key on the right.

Enter into an instant message.

#### ADD ICONS



To add an Icon, use the 4 way directional pad and navigate to the icons and cursor around to select (the right softkey will change from SEND to SELECT when the icons are selected). Press the right SELECT softkey to add the icon to the message.

# **MESSAGE CENTER- Instant Messaging**



### **User Scenario**



## **ENTERTAINMENT & INFO**





# **