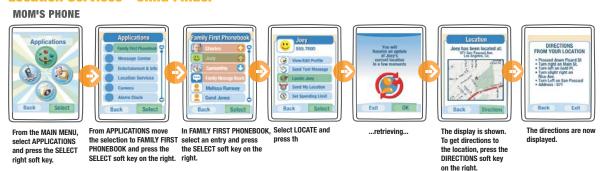

#### **Location Services - Child Finder**

#### **Location Services - Send Pick-Me-Up (Send Location) Sample Navigation:**

location of the Message Sender, press the MAP

soft key on the right.

#### KID'S PHONE