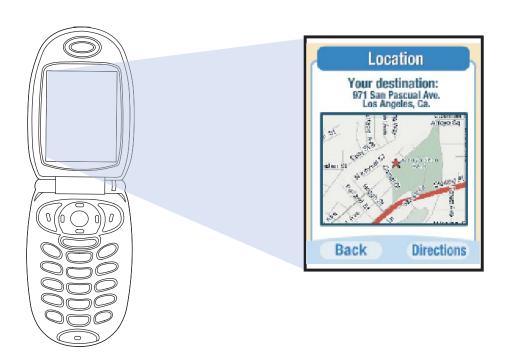

Select GET DIRECTIONS and press the SELECT soft key on the right.

Enter your destination and press the ENTER soft key on the right.

DIRECTIONS FROM YOUR LOCATION

Proceed down Picard St
 Turn right on Main St.
 Turn left on Gold Pl.
 Turn slight right on Rice Ave.
 Turn Left on San Pascual
 Address: 971

Exit

Back

To see the directions, press the DIRECTIONS soft key on the right.