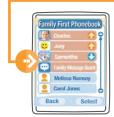

### **Associate a Character Caller ID**

From the MAIN MENU. select APPLICATIONS and press the SELECT right soft kev.

From APPLICATIONS select FAMILY FIRST PHONEBOOK and press the SELECT soft key on the right.

In FAMILY FIRST PHONEBOOK, In the PERSONAL ENTRY, select an entry and press the SELECT soft key on the right.

select VIEW/EDIT PROFILE and press the SELECT soft key on the right.

Select CALL ID and press th e SELECT soft key on the right.

In the CALLER ID screen. select an icon for use. Press the SELECT soft key on the right

Press the DONE soft key on the right to finish selection.

New icon is displayed in the Family First