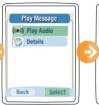

#### **Recieving Audio & Text Messages from Post Board**

On the IDLE SCREEN press the directional pad to the right.

Select FAMILY MESSAGE **BOARD** and press the SELECT soft key on the

Select the message and press the PLAY soft key on the right.

Select PLAY AUDIO and press the SELECT soft key on the right.