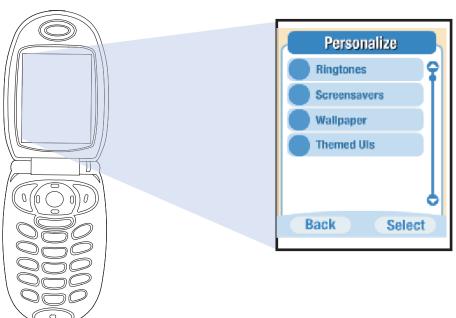

# **DISNEY QUICKLINKS 4** Personalize

• Access to theming on your handset.

# **PERSONALIZE**

## **PERSONALIZE**