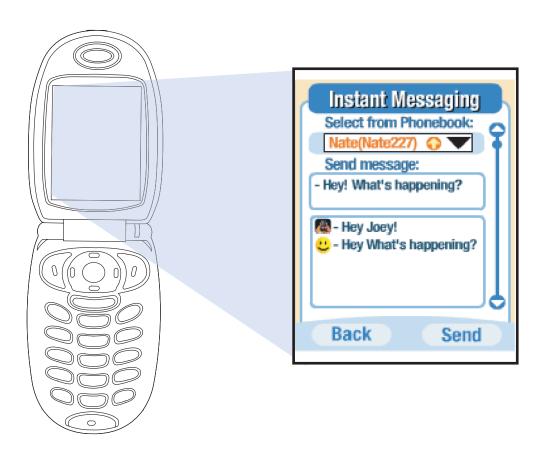

#### **INSTANT MESSAGING**

From the MAIN MENU, select APPLICATIONS and press the SELECT right soft key.

from APPLICATIONS move the selection to MESSAGE CENTER and press the SELECT soft key on the right. Select INSTANT MESSAGE and press the SELECT soft key on the right.

Enter into an instant message.

#### ADD ICONS

To add an Icon, use the 4 way directional pad and navigate to the icons and cursor around to select (the right softkey will change from SEND to SELECT when the icons are selected). Press the right SELECT softkey to add the icon to the message.