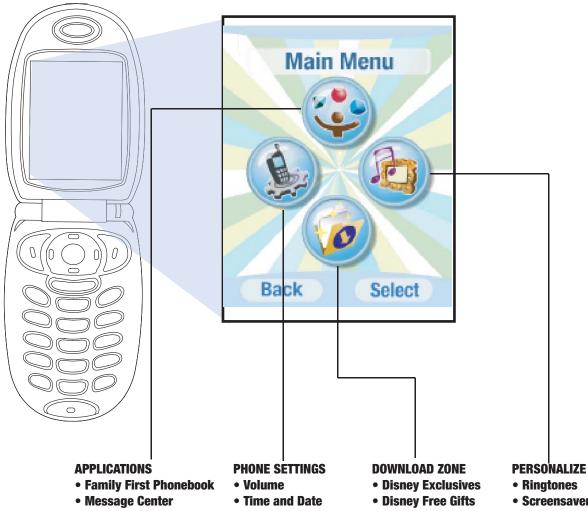

# APPLICATIONS

### **SECTION ADDRESSES:**

Menu Scrolling Family First Phonebook Message Center

- Instant Messaging

#### **Entertainment & Info**

- Games
- Movies.com
- Phone Flicks
- Browser

**Location Services** 

Camera

**Alarm Clock** 

**Calculator** 

## **MAIN MENU SCROLLING**

- Entertainment & Info
- Location Services
- Camera
- Alarm Clock
- Calculator
- Language
- Call Answer
- Idle Screen Tabs
- Network
- Auto Answer
- Entertainment & Info
- Personalization
- Animated Msgs.
- Caller IDs
- Applications & Fun

- Screensavers
- Wallpaper
- Themed UIs

Normal state of the MAIN MENU.

APPLICATIONS is selected.

**PHONE SETTINGS** is selected.

**DISNEY CLUB is** selected.

PERSONALIZE is selected.