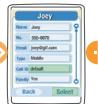

In FAMILY FIRST PHONEBOOK, In the PERSONAL ENTRY, select an entry and press the SELECT soft key on the right.

select VIEW/EDIT PROFILE and press the SELECT soft key on the right.

Select CALL ID and press th e SELECT soft key on the right.

### Create a Photo Caller ID

select APPLICATIONS and press the SELECT right soft key.

From APPLICATIONS select to FAMILY FIRST PHONEBOOK select an entry and press and press the SELECT soft key on the right.

In FAMILY FIRST PHONEROOK. the SELECT soft key on the right.

In the PERSONAL ENTRY, select VIEW/EDIT PROFILE and press the SELECT soft key on the right.

In the ENTRY EDIT SCREEN, select CALL ID and press the SELECT soft key on