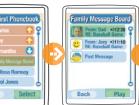

# **FAMILY FIRST PHONEBOOK** Family Message Board

#### **Posting Audio & Text Messages to Post Board**

On the IDLE SCREEN press the directional pad to the right.

Select FAMILY MESSAGE **BOARD** and press the SELECT soft key on the

Select POST MESSAGE and press the SELECT soft key on the right.

#### **Recieving Audio & Text Messages from Post Board**

On the IDLE SCREEN press the directional pad to the right.

Select FAMILY MESSAGE **BOARD** and press the SELECT soft key on the

Select the message and press the PLAY soft key on the right.