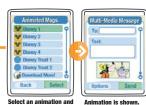

#### 0=115 1110 11=00 10=

Select an animation and press the SELECT soft key on the right.

id Animation is showr kev