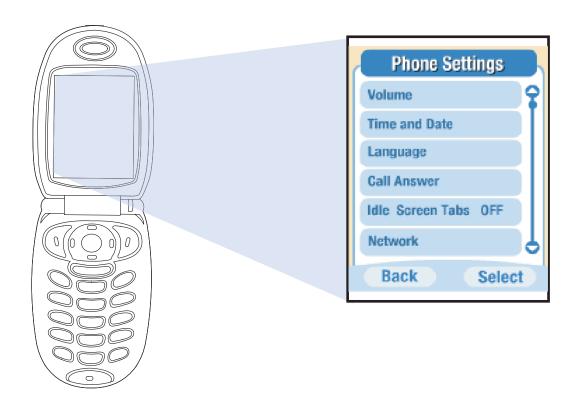

press MY PHOTOS on the right soft key.



The User can select a photo by scrolling down and pressing the SELECT soft key on the right.



The User can enter a photos options by pressing the OPTIONS soft key on the right.



# **ALARM CLOCK**





From the MAIN MENU, select APPLICATIONS and press the SELECT right soft key.

From APPLICATIONS move the selection to ALARM CLOCK and press the SELECT soft key on the right. Select Alert and press the SELECT right soft key.

# **CALCULATOR**





From the MAIN MENU, select APPLICATIONS and press the SELECT right soft key.

From APPLICATIONS move the selection to CALCULATOR and press the SELECT soft key on the right.



### MAIN MENU ITEMS -----

# **PHONE SETTINGS**

### **SECTION ADDRESSES:**

**Description & Menu Items** 

# **Phone Settings**



# **Sample function Turning off the Screen Tabs option.**





# DOWNLOAD ZONE

### **SECTION ADDRESSES:**

**Description & Menu Items** 

## **DOWNLOAD ZONE**







### MAIN MENU ITEMS -----

# **PERSONALIZE**

### **SECTION ADDRESSES:**

Description & Menu Items Themed UI's

## **PERSONALIZE**



### **THEMED UIS**

#### **Themed UI - User Scenario:**



#### **Themed UI - User Scenario:**



From the MAIN MENU, select PERSONALIZE and press the SELECT right soft key. Select THEMED UIs and press the SELECT right soft key.

Select one of the themes and press the SELECT right soft key.

Confirmation is displayed.

New Main Menu - with theming.

 One touch re-theming of handset UI includes:

Start-Up Animation