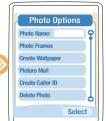

Or press MY PHOTOS on the right soft key.

The User can select a photo by scrolling down and pressing the SELECT soft key on the right.

The User can enter a photos options by pressing the OPTIONS soft key on the right.