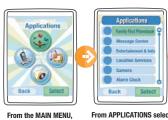

## **MAIN MENU SCROLLING**

- Entertainment & Info
- Location Services
- Camera
- Alarm Clock
- Calculator
- Language
- Call Answer
- Idle Screen Tabs
- Network
- Auto Answer
- Entertainment & Info
- Personalization
- Animated Msgs.
- Caller IDs
- Applications & Fun

- Screensavers
- Wallpaper
- Themed UIs

Normal state of the MAIN MENU.

APPLICATIONS is selected.

**PHONE SETTINGS** is selected.

**DISNEY CLUB is** selected.

PERSONALIZE is selected.