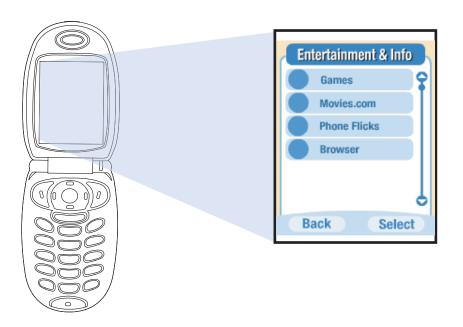

## **ENTERTAINMENT & INFO- Browser**

From the MAIN MENU, select APPLICATIONS and press the SELECT right soft key.

From APPLICATIONS move the selection to ENTERTAINMENT & INFO and press the SELECT soft key on the right. Scroll down to BROWSER and press the SELECT soft key on the right. From this point the user can view...

- ABC.com
- ESPN.com
   Daily Disney
- and the world wide

web

DAILY DISNEY

**ABC News** 

**ESPN News** 