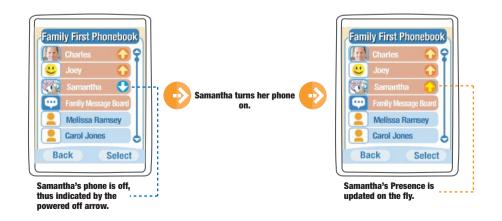

## **FAMILY FIRST PHONEBOOK 2** Presence

Arrow up indicates the users phone is ON (powered up)

Arrow down indicates the users phone is OFF (powered off)