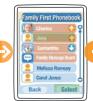

### **Associate a Character Caller ID**

From the MAIN MENU. select APPLICATIONS and press the SELECT right soft kev.

From APPLICATIONS select FAMILY FIRST PHONEBOOK and press the SELECT soft key on the right.

In FAMILY FIRST PHONEBOOK, In the PERSONAL ENTRY, select an entry and press the SELECT soft key on the right.

select VIEW/EDIT PROFILE and press the SELECT soft key on the right.

Select CALL ID and press th e SELECT soft key on the right.