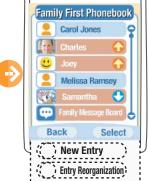

# **FAMILY FIRST PHONEBOOK Prioritizing Family Members**

# Alternative ways to reorganize entries

### **ALPHABETICAL REORDER: List all entries in alphabetical order**

In the PHONEBOOK, scroll down on the list to ENTRY REORGANIZATION and press the SELECT soft key on the

Select ALPHABETICAL ORDER and press the SELECT soft key on the right.

Family Message Board, New Entry, and Entry Reorganization Move down to the bottom of the list.

# MANUAL REORDER: The ability to move entries up or down on the phonebook list manually.

In the PHONEBOOK, scroll down on the list to ENTRY REZORGANIZATION and press the SELECT soft key on the right.

Select MANUAL REORDER and press the SELECT soft key on the right.