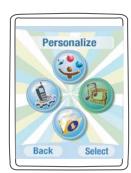

# **PERSONALIZE**

### **SECTION ADDRESSES:**

Description & Menu Items Themed UI's

## **PERSONALIZE**

### **THEMED UIS**

- Screensavers
- Wallpaper
- Themed UIs

Normal state of the MAIN MENU.

APPLICATIONS is selected.

**PHONE SETTINGS** is selected.

**DISNEY CLUB is** selected.

PERSONALIZE is selected.