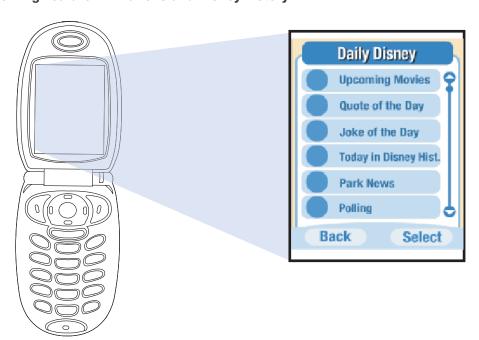

# **DISNEY QUICKLINKS Daily Disney**

• Daily news, information and fun. Data is specific to Disney content from parks and character properties to upcoming Feature Animations and Disney history.