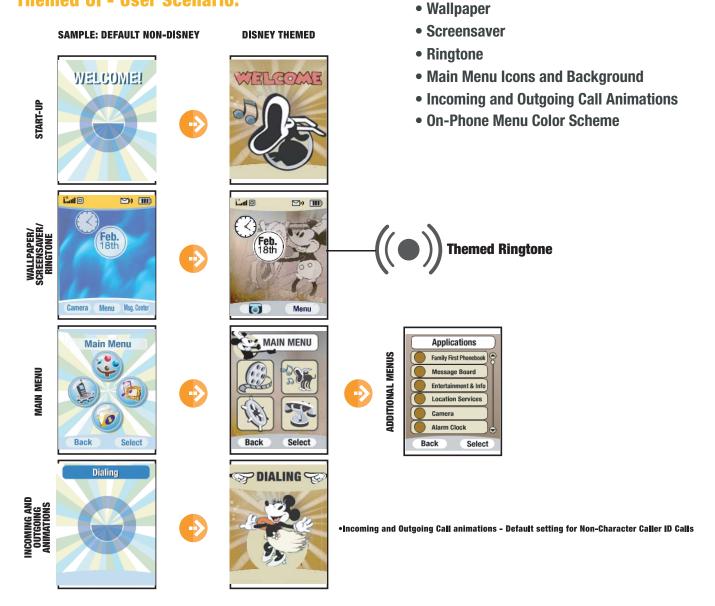

### **THEMED UIS**

#### **Themed UI - User Scenario:**

#### **Themed UI - User Scenario:**

From the MAIN MENU, select PERSONALIZE and press the SELECT right soft key. Select THEMED UIs and press the SELECT right soft key.

Select one of the themes and press the SELECT right soft key.

Confirmation is displayed.

New Main Menu - with theming.

 One touch re-theming of handset UI includes:

Start-Up Animation